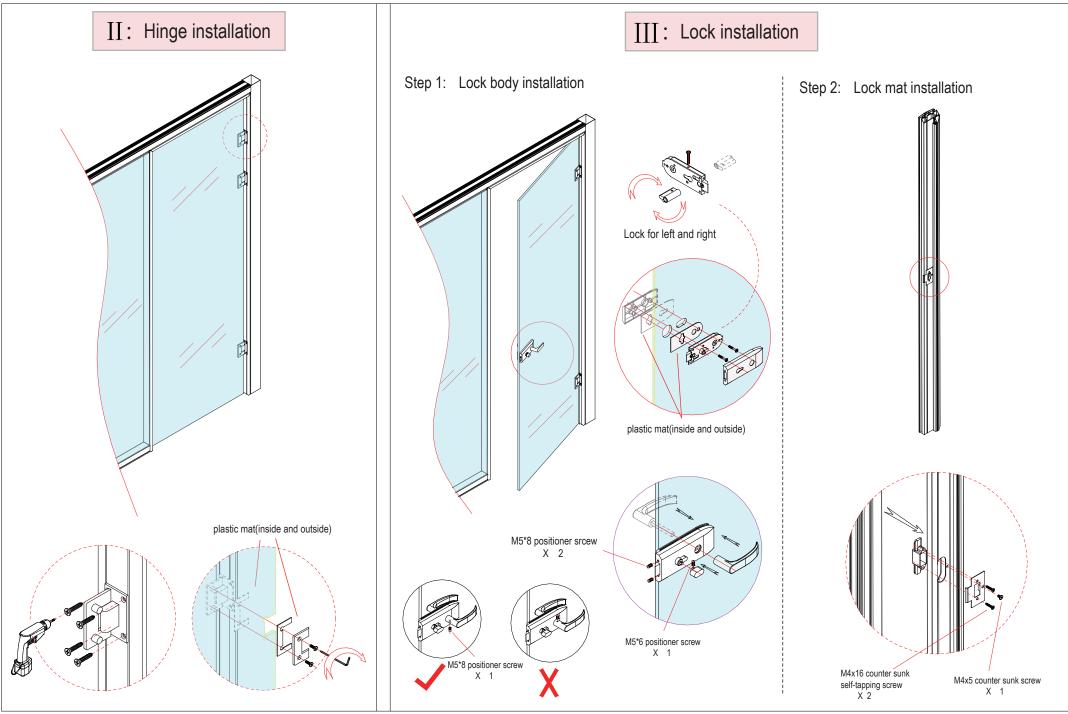

## Contents

| 1 Toolings                                                   |       | 1     |
|--------------------------------------------------------------|-------|-------|
| 2 Components                                                 |       | 1     |
| 3 Components installation                                    |       | 1     |
| Typical 1: Partition up to ceiling                           |       | 1     |
| 3.1 Wall starter installation & vertical adjustment          |       | 2     |
| 3.2 Top and bottom groove installation & vertical adjustment |       | 2-3   |
| 3.3 Corner pole installation                                 |       | 4     |
| 3.4 Horizontal panels connection                             | ••••• | 4-5   |
| 3.5 Vertical panels connection                               |       |       |
| 3.6 Blind installation                                       |       | 7-8   |
| Typical 2: Partitions not up to ceiling                      |       | 9     |
| 4 Door Illustration                                          |       | 9     |
| 4.1 Wood swing door illustration                             |       | 10-17 |
| 4.2 Glass swing door illustration                            |       | 18-20 |
| 4.3 Glass sliding door illustration                          |       | 21-23 |