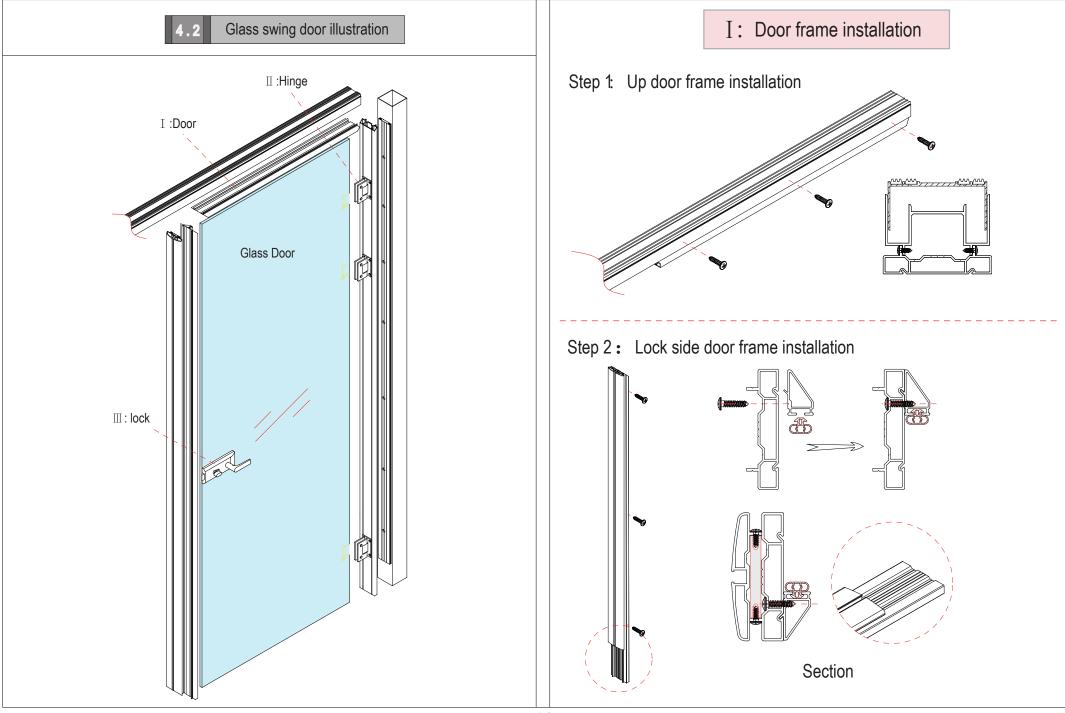

## Contents

| 1 Toolings                                                   |       | 1     |
|--------------------------------------------------------------|-------|-------|
| 2 Components                                                 |       | 1     |
| 3 Components installation                                    |       | 1     |
| Typical 1: Partition up to ceiling                           |       | 1     |
| 3.1 Wall starter installation & vertical adjustment          |       | 2     |
| 3.2 Top and bottom groove installation & vertical adjustment |       | 2-3   |
| 3.3 Corner pole installation                                 |       | 4     |
| 3.4 Horizontal panels connection                             | ••••• | 4-5   |
| 3.5 Vertical panels connection                               |       |       |
| 3.6 Blind installation                                       |       | 7-8   |
| Typical 2: Partitions not up to ceiling                      |       | 9     |
| 4 Door Illustration                                          |       | 9     |
| 4.1 Wood swing door illustration                             |       | 10-17 |
| 4.2 Glass swing door illustration                            |       | 18-20 |
| 4.3 Glass sliding door illustration                          |       | 21-23 |