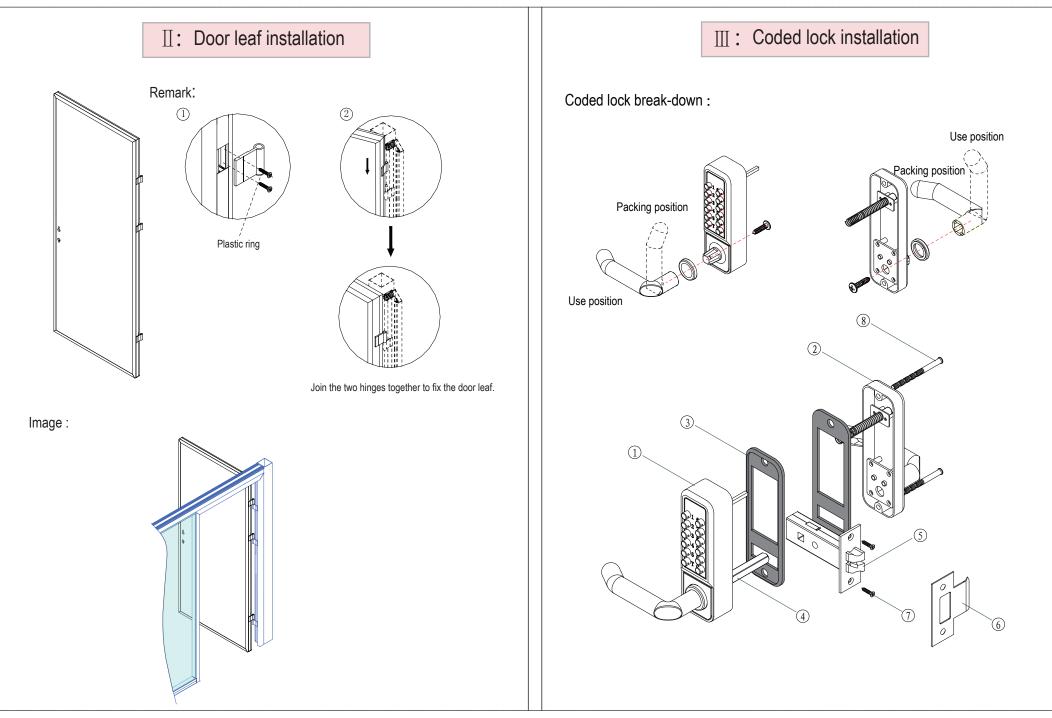

## Contents

| 1 Toolings                                                   |       | 1     |
|--------------------------------------------------------------|-------|-------|
| 2 Components                                                 |       | 1     |
| 3 Components installation                                    |       | 1     |
| Typical 1: Partition up to ceiling                           |       | 1     |
| 3.1 Wall starter installation & vertical adjustment          |       | 2     |
| 3.2 Top and bottom groove installation & vertical adjustment |       | 2-3   |
| 3.3 Corner pole installation                                 |       | 4     |
| 3.4 Horizontal panels connection                             | ••••• | 4-5   |
| 3.5 Vertical panels connection                               |       |       |
| 3.6 Blind installation                                       |       | 7-8   |
| Typical 2: Partitions not up to ceiling                      |       | 9     |
| 4 Door Illustration                                          |       | 9     |
| 4.1 Wood swing door illustration                             |       | 10-17 |
| 4.2 Glass swing door illustration                            |       | 18-20 |
| 4.3 Glass sliding door illustration                          |       | 21-23 |