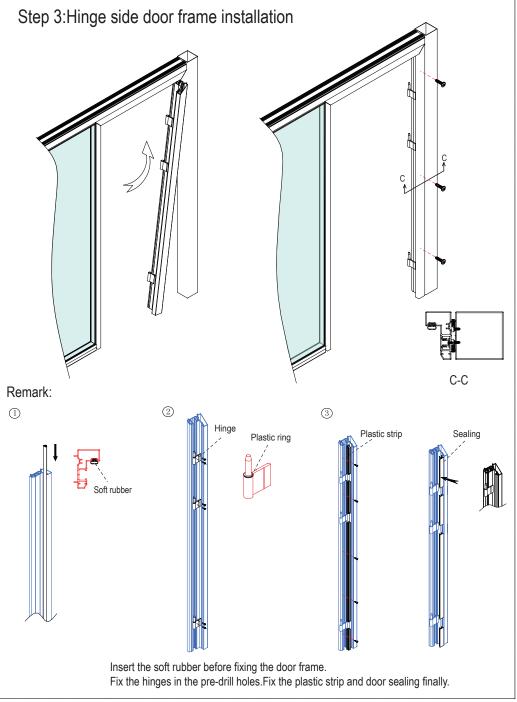

## Contents

| 1 Toolings                                                   |       | 1     |
|--------------------------------------------------------------|-------|-------|
| 2 Components                                                 |       | 1     |
| 3 Components installation                                    |       | 1     |
| Typical 1: Partition up to ceiling                           |       | 1     |
| 3.1 Wall starter installation & vertical adjustment          |       | 2     |
| 3.2 Top and bottom groove installation & vertical adjustment |       | 2-3   |
| 3.3 Corner pole installation                                 |       | 4     |
| 3.4 Horizontal panels connection                             | ••••• | 4-5   |
| 3.5 Vertical panels connection                               |       |       |
| 3.6 Blind installation                                       |       | 7-8   |
| Typical 2: Partitions not up to ceiling                      |       | 9     |
| 4 Door Illustration                                          |       | 9     |
| 4.1 Wood swing door illustration                             |       | 10-17 |
| 4.2 Glass swing door illustration                            |       | 18-20 |
| 4.3 Glass sliding door illustration                          |       | 21-23 |