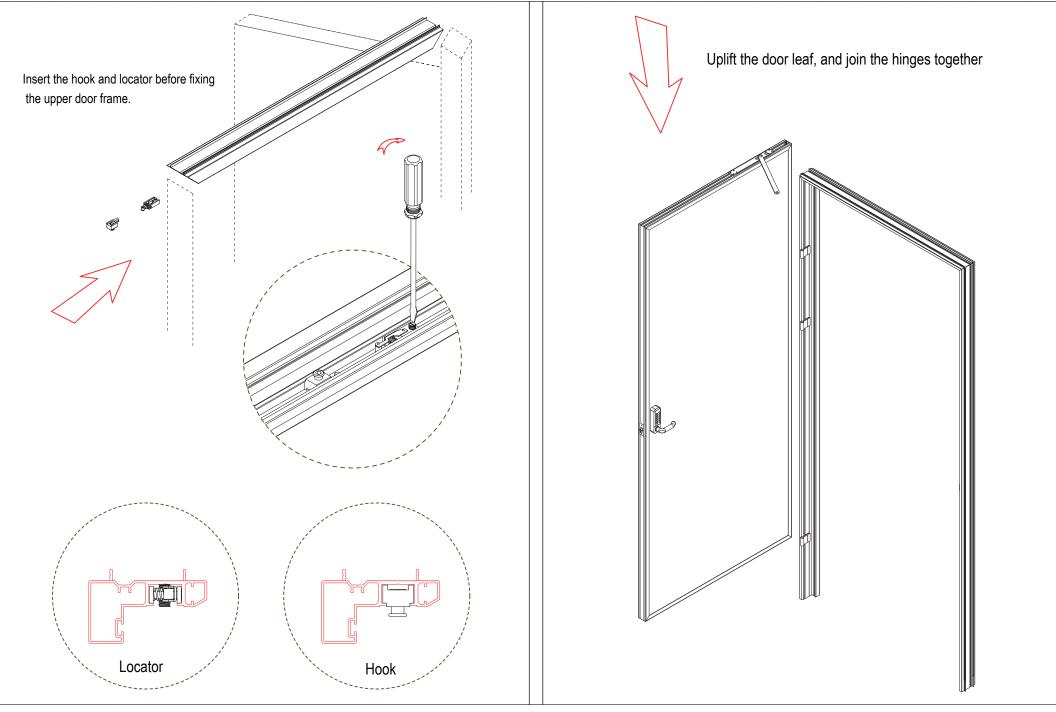

## Contents

| 1 Toolings                                                   |       | 1     |
|--------------------------------------------------------------|-------|-------|
| 2 Components                                                 |       | 1     |
| 3 Components installation                                    |       | 1     |
| Typical 1: Partition up to ceiling                           |       | 1     |
| 3.1 Wall starter installation & vertical adjustment          |       | 2     |
| 3.2 Top and bottom groove installation & vertical adjustment |       | 2-3   |
| 3.3 Corner pole installation                                 |       | 4     |
| 3.4 Horizontal panels connection                             | ••••• | 4-5   |
| 3.5 Vertical panels connection                               |       |       |
| 3.6 Blind installation                                       |       | 7-8   |
| Typical 2: Partitions not up to ceiling                      |       | 9     |
| 4 Door Illustration                                          |       | 9     |
| 4.1 Wood swing door illustration                             |       | 10-17 |
| 4.2 Glass swing door illustration                            |       | 18-20 |
| 4.3 Glass sliding door illustration                          |       | 21-23 |