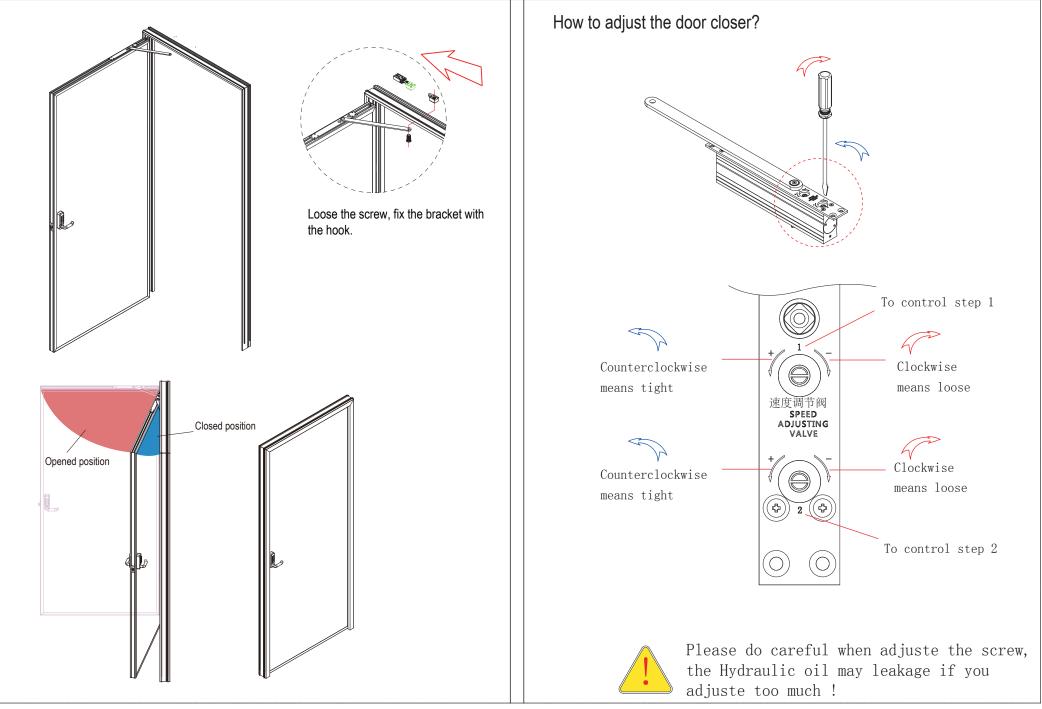

## Contents

| 1 Toolings                                                   |       | 1     |
|--------------------------------------------------------------|-------|-------|
| 2 Components                                                 |       | 1     |
| 3 Components installation                                    |       | 1     |
| Typical 1: Partition up to ceiling                           |       | 1     |
| 3.1 Wall starter installation & vertical adjustment          |       | 2     |
| 3.2 Top and bottom groove installation & vertical adjustment |       | 2-3   |
| 3.3 Corner pole installation                                 |       | 4     |
| 3.4 Horizontal panels connection                             | ••••• | 4-5   |
| 3.5 Vertical panels connection                               |       |       |
| 3.6 Blind installation                                       |       | 7-8   |
| Typical 2: Partitions not up to ceiling                      |       | 9     |
| 4 Door Illustration                                          |       | 9     |
| 4.1 Wood swing door illustration                             |       | 10-17 |
| 4.2 Glass swing door illustration                            |       | 18-20 |
| 4.3 Glass sliding door illustration                          |       | 21-23 |