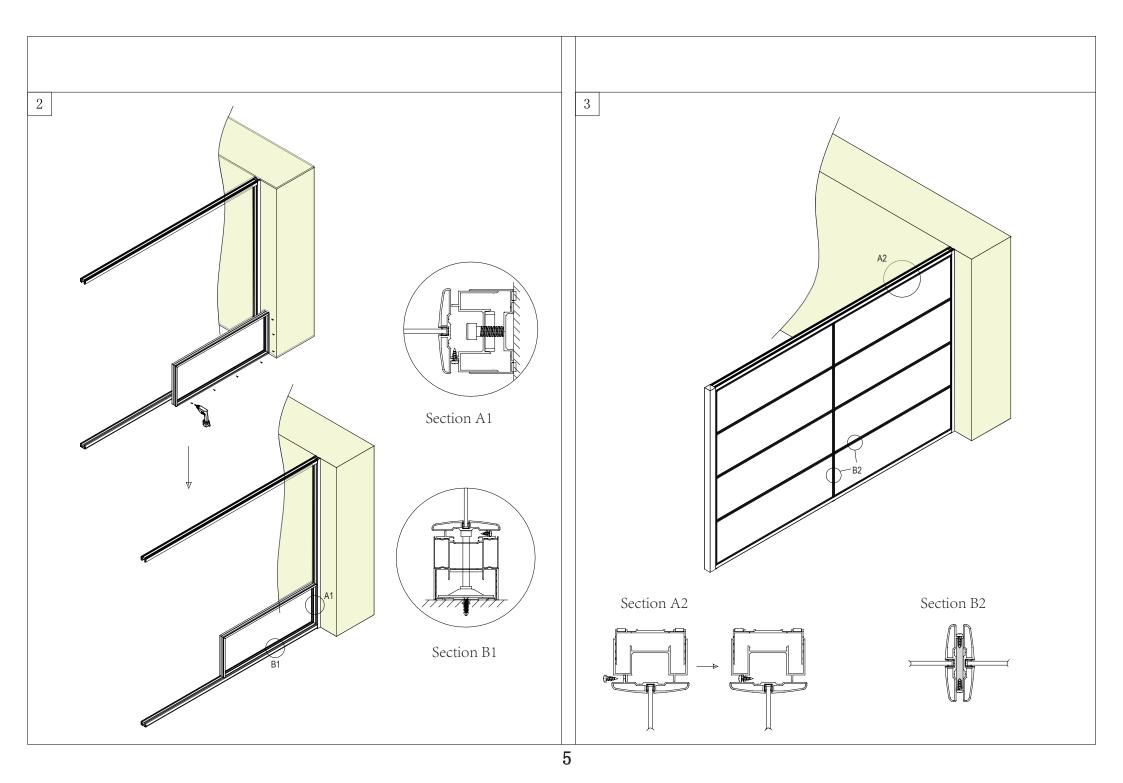

## Contents

| 1 Toolings                                                   |       | 1     |
|--------------------------------------------------------------|-------|-------|
| 2 Components                                                 |       | 1     |
| 3 Components installation                                    |       | 1     |
| Typical 1: Partition up to ceiling                           |       | 1     |
| 3.1 Wall starter installation & vertical adjustment          |       | 2     |
| 3.2 Top and bottom groove installation & vertical adjustment |       | 2-3   |
| 3.3 Corner pole installation                                 |       | 4     |
| 3.4 Horizontal panels connection                             | ••••• | 4-5   |
| 3.5 Vertical panels connection                               |       |       |
| 3.6 Blind installation                                       |       | 7-8   |
| Typical 2: Partitions not up to ceiling                      |       | 9     |
| 4 Door Illustration                                          |       | 9     |
| 4.1 Wood swing door illustration                             |       | 10-17 |
| 4.2 Glass swing door illustration                            |       | 18-20 |
| 4.3 Glass sliding door illustration                          |       | 21-23 |