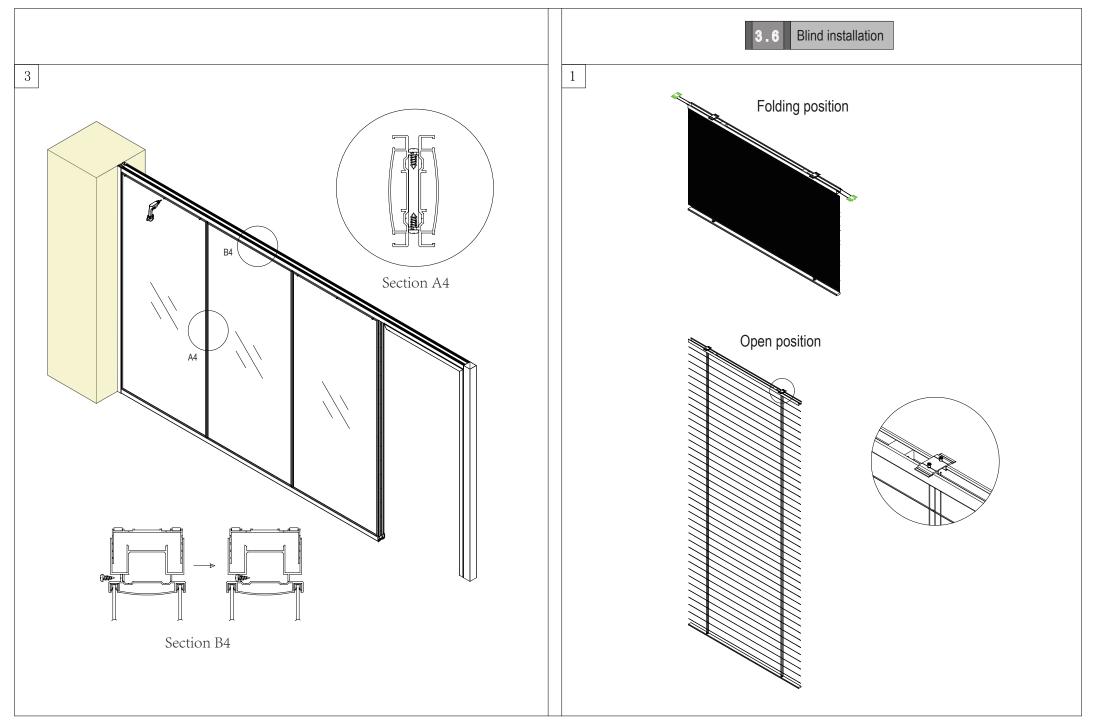

## Contents

| 1 Toolings                                                   |       | 1     |
|--------------------------------------------------------------|-------|-------|
| 2 Components                                                 |       | 1     |
| 3 Components installation                                    |       | 1     |
| Typical 1: Partition up to ceiling                           |       | 1     |
| 3.1 Wall starter installation & vertical adjustment          |       | 2     |
| 3.2 Top and bottom groove installation & vertical adjustment |       | 2-3   |
| 3.3 Corner pole installation                                 |       | 4     |
| 3.4 Horizontal panels connection                             | ••••• | 4-5   |
| 3.5 Vertical panels connection                               |       |       |
| 3.6 Blind installation                                       |       | 7-8   |
| Typical 2: Partitions not up to ceiling                      |       | 9     |
| 4 Door Illustration                                          |       | 9     |
| 4.1 Wood swing door illustration                             |       | 10-17 |
| 4.2 Glass swing door illustration                            |       | 18-20 |
| 4.3 Glass sliding door illustration                          |       | 21-23 |