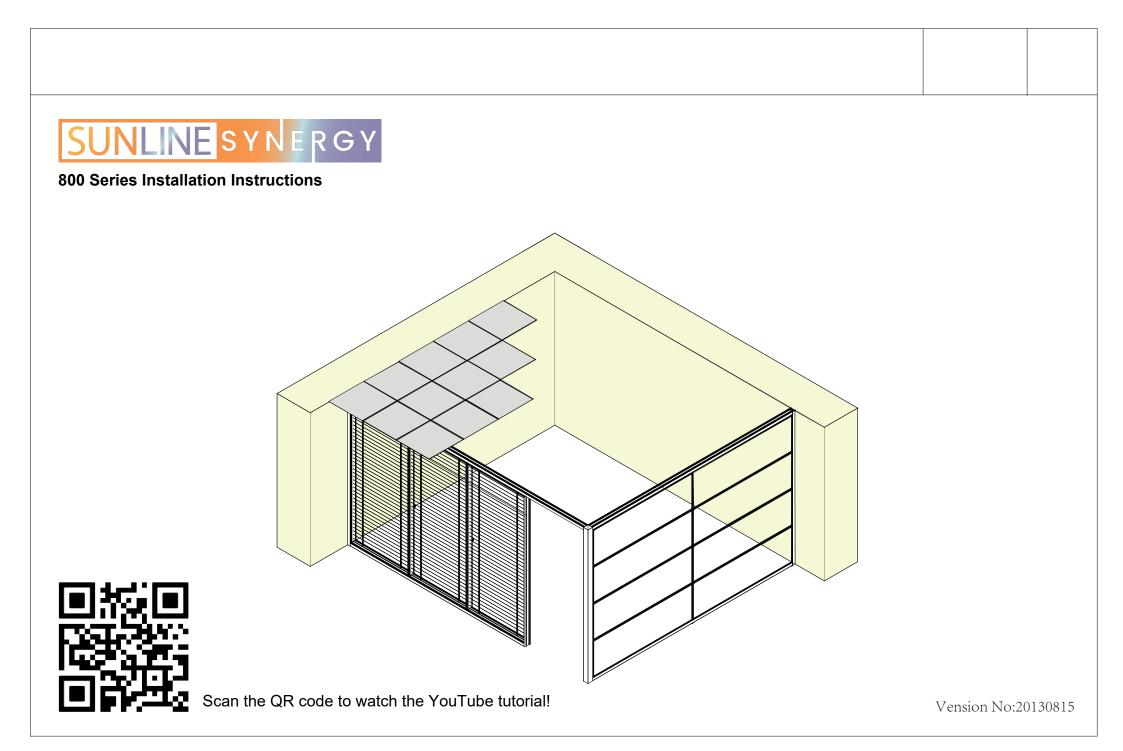

## Contents

| 1 Toolings                                                   |       | 1     |
|--------------------------------------------------------------|-------|-------|
| 2 Components                                                 |       | 1     |
| 3 Components installation                                    |       | 1     |
| Typical 1: Partition up to ceiling                           |       | 1     |
| 3.1 Wall starter installation & vertical adjustment          |       | 2     |
| 3.2 Top and bottom groove installation & vertical adjustment |       | 2-3   |
| 3.3 Corner pole installation                                 |       | 4     |
| 3.4 Horizontal panels connection                             | ••••• | 4-5   |
| 3.5 Vertical panels connection