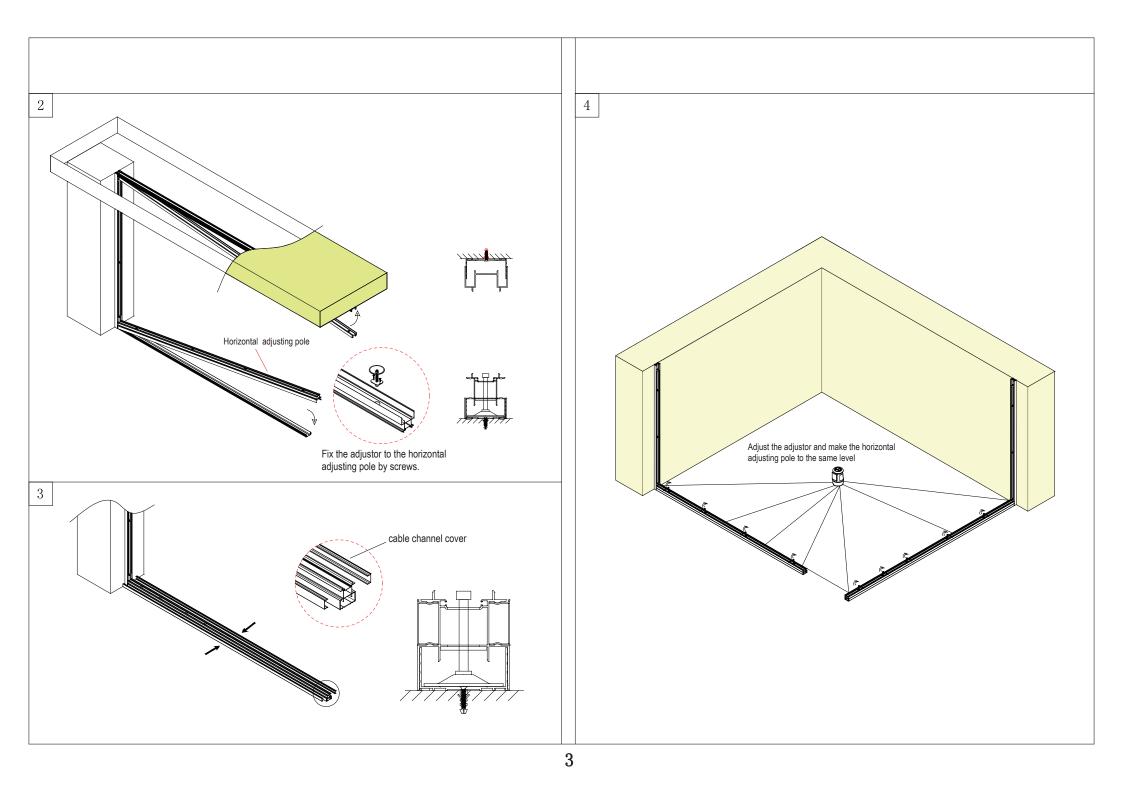

## Contents

| 1 Toolings                                                   |       | 1     |
|--------------------------------------------------------------|-------|-------|
| 2 Components                                                 |       | 1     |
| 3 Components installation                                    |       | 1     |
| Typical 1: Partition up to ceiling                           |       | 1     |
| 3.1 Wall starter installation & vertical adjustment          |       | 2     |
| 3.2 Top and bottom groove installation & vertical adjustment |       | 2-3   |
| 3.3 Corner pole installation                                 |       | 4     |
| 3.4 Horizontal panels connection                             | ••••• | 4-5   |
| 3.5 Vertical panels connection                               |       |       |
| 3.6 Blind installation                                       |       | 7-8   |
| Typical 2: Partitions not up to ceiling                      |       | 9     |
| 4 Door Illustration                                          |       | 9     |
| 4.1 Wood swing door illustration                             |       | 10-17 |
| 4.2 Glass swing door illustration                            |       | 18-20 |
| 4.3 Glass sliding door illustration                          |       | 21-23 |