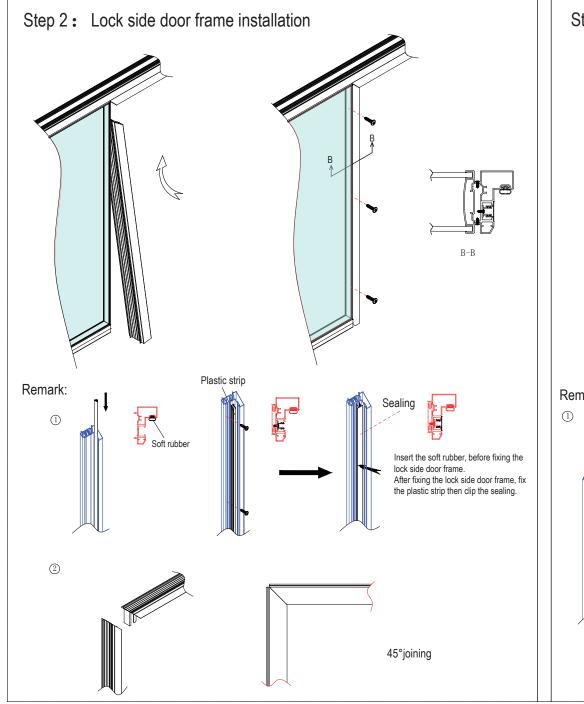

## Contents

| 1 Toolings                                                   |       | 1     |
|--------------------------------------------------------------|-------|-------|
| 2 Components                                                 |       | 1     |
| 3 Components installation                                    |       | 1     |
| Typical 1: Partition up to ceiling                           |       | 1     |
| 3.1 Wall starter installation & vertical adjustment          |       | 2     |
| 3.2 Top and bottom groove installation & vertical adjustment |       | 2-3   |
| 3.3 Corner pole installation                                 |       | 4     |
| 3.4 Horizontal panels connection                             | ••••• | 4-5   |
| 3.5 Vertical panels connection                               |       |       |
| 3.6 Blind installation                                       |       | 7-8   |
| Typical 2: Partitions not up to ceiling                      |       | 9     |
| 4 Door Illustration                                          |       | 9     |
| 4.1 Wood swing door illustration                             |       | 10-17 |
| 4.2 Glass swing door illustration                            |       | 18-20 |
| 4.3 Glass sliding door illustration                          |       | 21-23 |