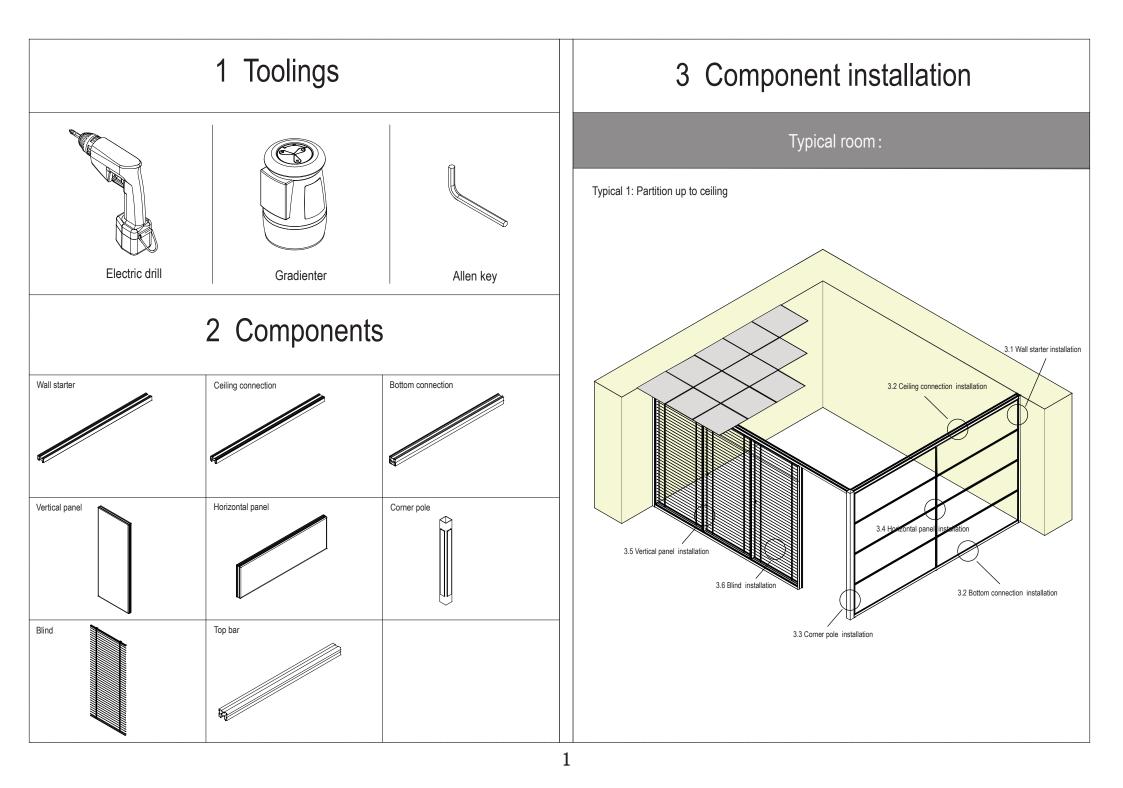

## Contents

| 1 Toolings                                                   |       | 1     |
|--------------------------------------------------------------|-------|-------|
| 2 Components                                                 |       | 1     |
| 3 Components installation                                    |       | 1     |
| Typical 1: Partition up to ceiling                           |       | 1     |
| 3.1 Wall starter installation & vertical adjustment          |       | 2     |
| 3.2 Top and bottom groove installation & vertical adjustment |       | 2-3   |
| 3.3 Corner pole installation                                 |       | 4     |
| 3.4 Horizontal panels connection                             | ••••• | 4-5   |
| 3.5 Vertical panels connection                               |       |       |
| 3.6 Blind installation                                       |       | 7-8   |
| Typical 2: Partitions not up to ceiling                      |       | 9     |
| 4 Door Illustration                                          |       | 9     |
| 4.1 Wood swing door illustration                             |       | 10-17 |
| 4.2 Glass swing door illustration                            |       | 18-20 |
| 4.3 Glass sliding door illustration                          |       | 21-23 |