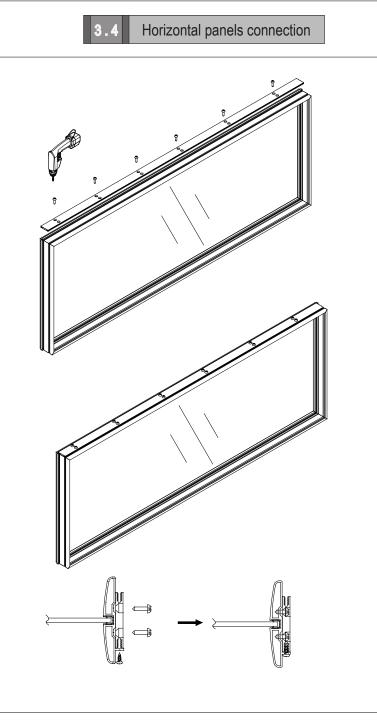

## Contents

| 1 Toolings                                                   |       | 1     |
|--------------------------------------------------------------|-------|-------|
| 2 Components                                                 |       | 1     |
| 3 Components installation                                    |       | 1     |
| Typical 1: Partition up to ceiling                           |       | 1     |
| 3.1 Wall starter installation & vertical adjustment          |       | 2     |
| 3.2 Top and bottom groove installation & vertical adjustment |       | 2-3   |
| 3.3 Corner pole installation                                 |       | 4     |
| 3.4 Horizontal panels connection                             | ••••• | 4-5   |
| 3.5 Vertical panels connection                               |       |       |
| 3.6 Blind installation                                       |       | 7-8   |
| Typical 2: Partitions not up to ceiling                      |       | 9     |
| 4 Door Illustration                                          |       | 9     |
| 4.1 Wood swing door illustration                             |       | 10-17 |
| 4.2 Glass swing door illustration                            |       | 18-20 |
| 4.3 Glass sliding door illustration                          |       | 21-23 |