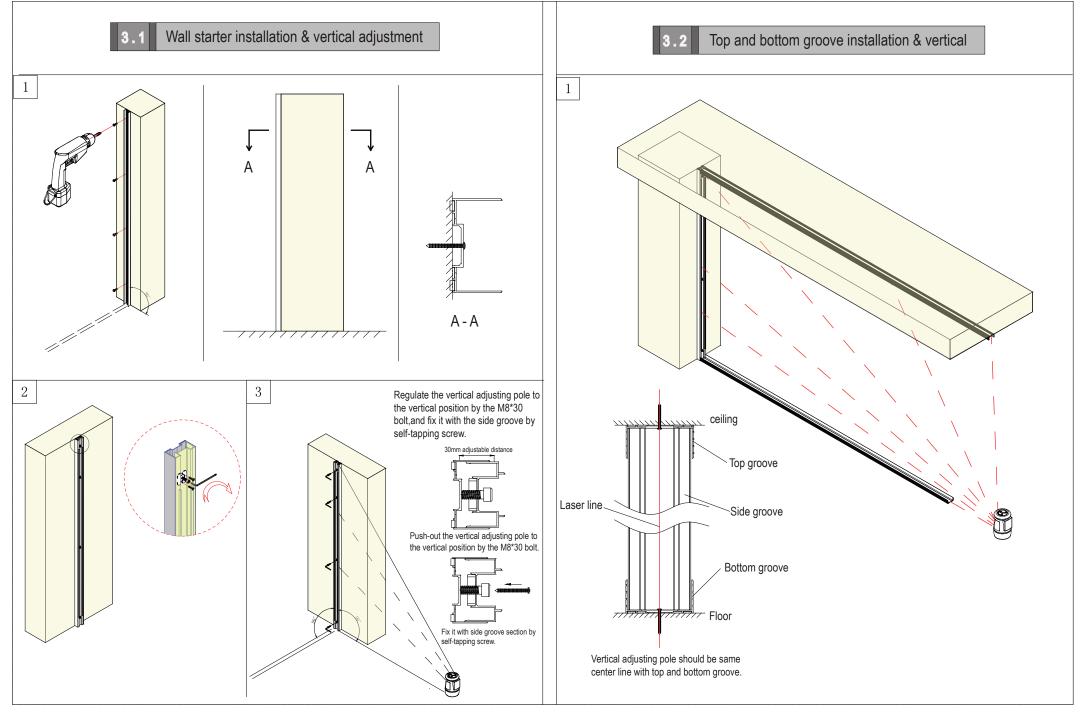

## Contents

| 1 Toolings                                                   |       | 1     |
|--------------------------------------------------------------|-------|-------|
| 2 Components                                                 |       | 1     |
| 3 Components installation                                    |       | 1     |
| Typical 1: Partition up to ceiling                           |       | 1     |
| 3.1 Wall starter installation & vertical adjustment          |       | 2     |
| 3.2 Top and bottom groove installation & vertical adjustment |       | 2-3   |
| 3.3 Corner pole installation                                 |       | 4     |
| 3.4 Horizontal panels connection                             | ••••• | 4-5   |
| 3.5 Vertical panels connection                               |       |       |
| 3.6 Blind installation                                       |       | 7-8   |
| Typical 2: Partitions not up to ceiling                      |       | 9     |
| 4 Door Illustration                                          |       | 9     |
| 4.1 Wood swing door illustration                             |       | 10-17 |
| 4.2 Glass swing door illustration                            |       | 18-20 |
| 4.3 Glass sliding door illustration                          |       | 21-23 |