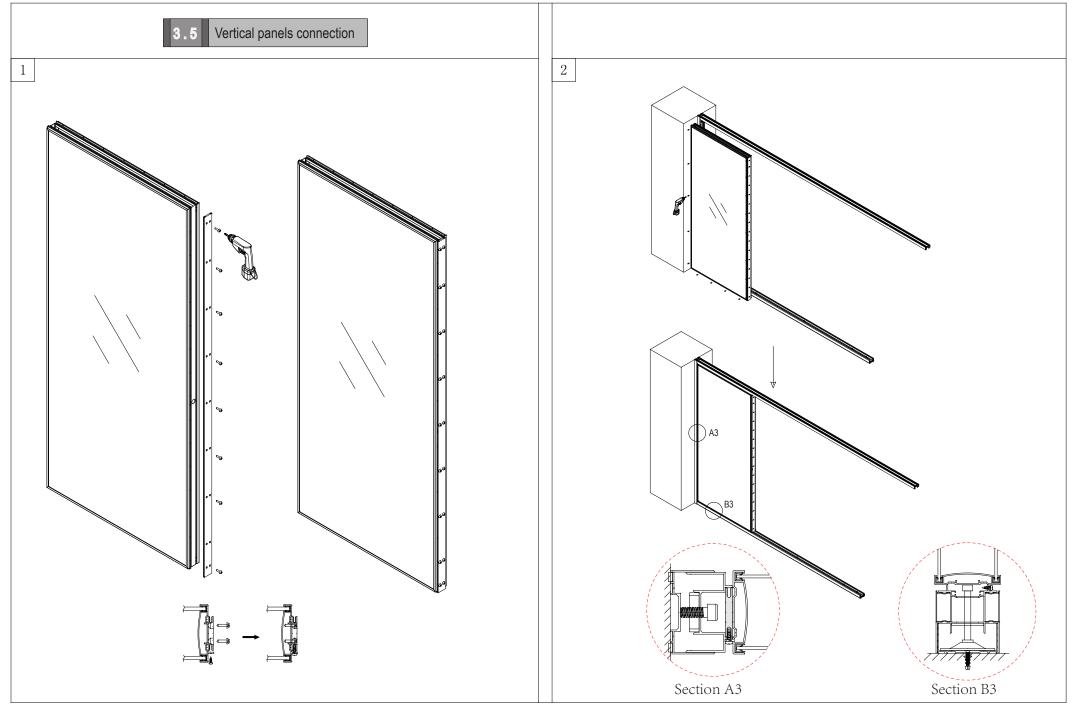

## Contents

| 1 Toolings                                                   |       | 1     |
|--------------------------------------------------------------|-------|-------|
| 2 Components                                                 |       | 1     |
| 3 Components installation                                    |       | 1     |
| Typical 1: Partition up to ceiling                           |       | 1     |
| 3.1 Wall starter installation & vertical adjustment          |       | 2     |
| 3.2 Top and bottom groove installation & vertical adjustment |       | 2-3   |
| 3.3 Corner pole installation                                 |       | 4     |
| 3.4 Horizontal panels connection                             | ••••• | 4-5   |
| 3.5 Vertical panels connection                               |       |       |
| 3.6 Blind installation                                       |       | 7-8   |
| Typical 2: Partitions not up to ceiling                      |       | 9     |
| 4 Door Illustration                                          |       | 9     |
| 4.1 Wood swing door illustration                             |       | 10-17 |
| 4.2 Glass swing door illustration                            |       | 18-20 |
| 4.3 Glass sliding door illustration                          |       | 21-23 |