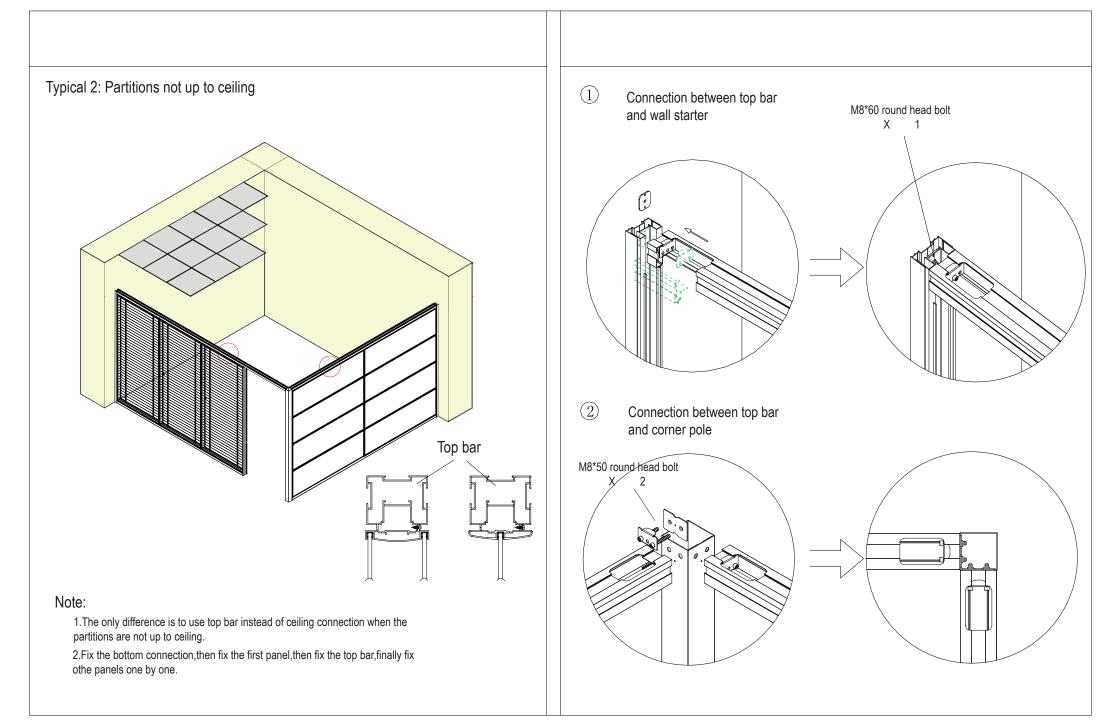

## Contents

| 1 Toolings                                                   |       | 1     |
|--------------------------------------------------------------|-------|-------|
| 2 Components                                                 |       | 1     |
| 3 Components installation                                    |       | 1     |
| Typical 1: Partition up to ceiling                           |       | 1     |
| 3.1 Wall starter installation & vertical adjustment          |       | 2     |
| 3.2 Top and bottom groove installation & vertical adjustment |       | 2-3   |
| 3.3 Corner pole installation                                 |       | 4     |
| 3.4 Horizontal panels connection                             | ••••• | 4-5   |
| 3.5 Vertical panels connection                               |       |       |
| 3.6 Blind installation                                       |       | 7-8   |
| Typical 2: Partitions not up to ceiling                      |       | 9     |
| 4 Door Illustration                                          |       | 9     |
| 4.1 Wood swing door illustration                             |       | 10-17 |
| 4.2 Glass swing door illustration                            |       | 18-20 |
| 4.3 Glass sliding door illustration                          |       | 21-23 |