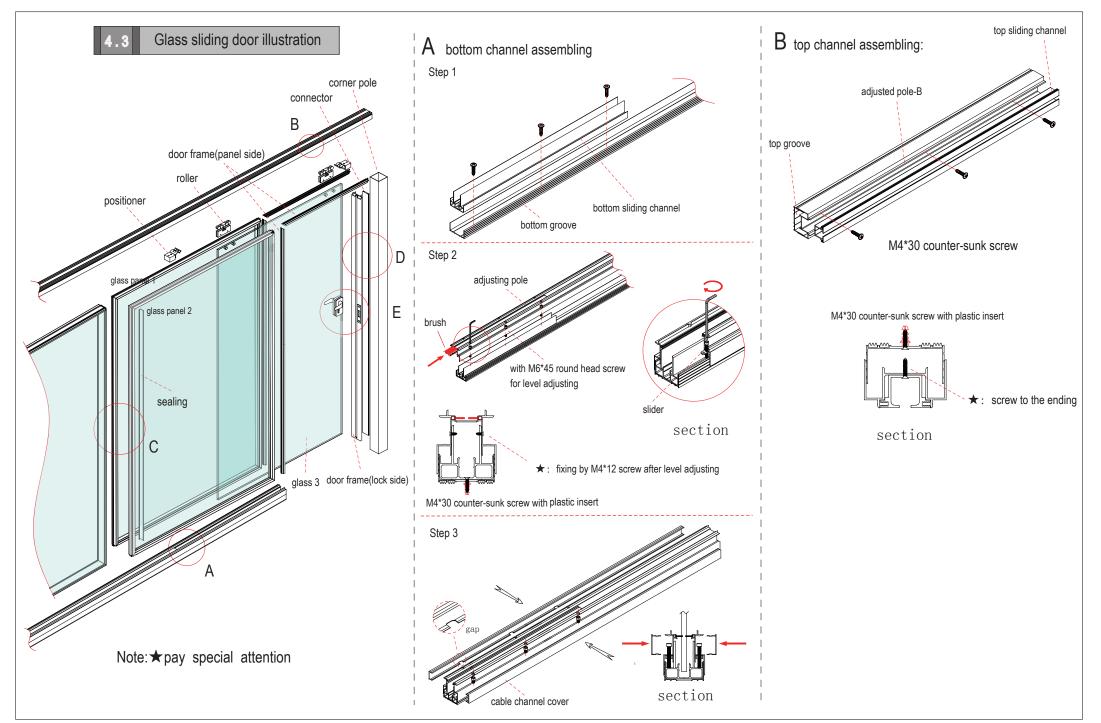

## Contents

| 1 Toolings                                                   |       | 1     |
|--------------------------------------------------------------|-------|-------|
| 2 Components                                                 |       | 1     |
| 3 Components installation                                    |       | 1     |
| Typical 1: Partition up to ceiling                           |       | 1     |
| 3.1 Wall starter installation & vertical adjustment          |       | 2     |
| 3.2 Top and bottom groove installation & vertical adjustment |       | 2-3   |
| 3.3 Corner pole installation                                 |       | 4     |
| 3.4 Horizontal panels connection                             | ••••• | 4-5   |
| 3.5 Vertical panels connection                               |       |       |
| 3.6 Blind installation                                       |       | 7-8   |
| Typical 2: Partitions not up to ceiling                      |       | 9     |
| 4 Door Illustration                                          |       | 9     |
| 4.1 Wood swing door illustration                             |       | 10-17 |
| 4.2 Glass swing door illustration                            |       | 18-20 |
| 4.3 Glass sliding door illustration                          |       | 21-23 |