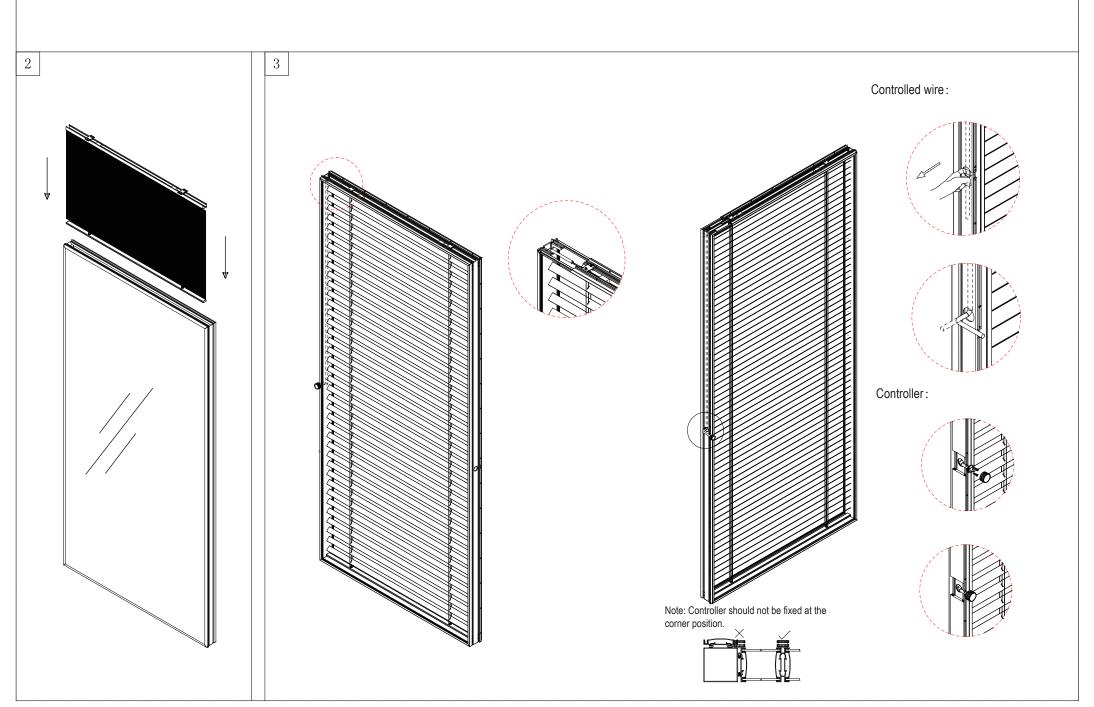

## Contents

| 1 Toolings                                                   |       | 1     |
|--------------------------------------------------------------|-------|-------|
| 2 Components                                                 |       | 1     |
| 3 Components installation                                    |       | 1     |
| Typical 1: Partition up to ceiling                           |       | 1     |
| 3.1 Wall starter installation & vertical adjustment          |       | 2     |
| 3.2 Top and bottom groove installation & vertical adjustment |       | 2-3   |
| 3.3 Corner pole installation                                 |       | 4     |
| 3.4 Horizontal panels connection                             | ••••• | 4-5   |
| 3.5 Vertical panels connection                               |       |       |
| 3.6 Blind installation                                       |       | 7-8   |
| Typical 2: Partitions not up to ceiling                      |       | 9     |
| 4 Door Illustration                                          |       | 9     |
| 4.1 Wood swing door illustration                             |       | 10-17 |
| 4.2 Glass swing door illustration                            |       | 18-20 |
| 4.3 Glass sliding door illustration                          |       | 21-23 |