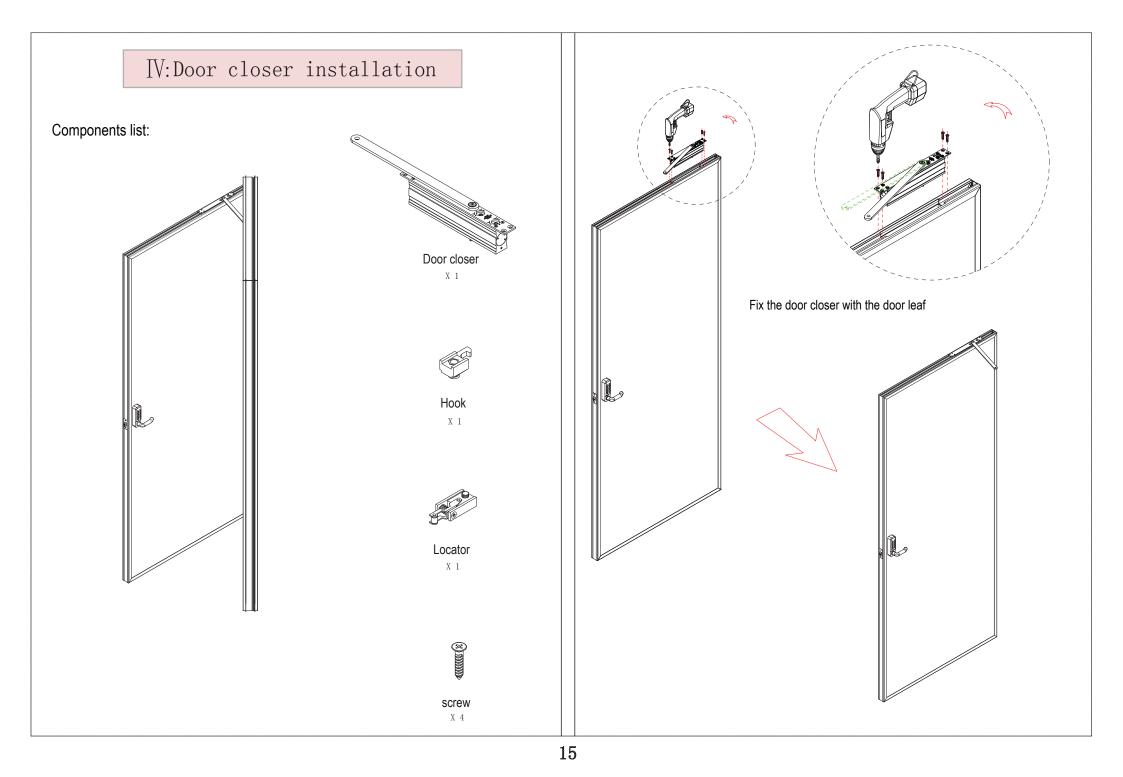

## Contents

| 1 Toolings                                                   |       | 1     |
|--------------------------------------------------------------|-------|-------|
| 2 Components                                                 |       | 1     |
| 3 Components installation                                    |       | 1     |
| Typical 1: Partition up to ceiling                           |       | 1     |
| 3.1 Wall starter installation & vertical adjustment          |       | 2     |
| 3.2 Top and bottom groove installation & vertical adjustment |       | 2-3   |
| 3.3 Corner pole installation                                 |       | 4     |
| 3.4 Horizontal panels connection                             | ••••• | 4-5   |
| 3.5 Vertical panels connection                               |       |       |
| 3.6 Blind installation                                       |       | 7-8   |
| Typical 2: Partitions not up to ceiling                      |       | 9     |
| 4 Door Illustration                                          |       | 9     |
| 4.1 Wood swing door illustration                             |       | 10-17 |
| 4.2 Glass swing door illustration                            |       | 18-20 |
| 4.3 Glass sliding door illustration                          |       | 21-23 |