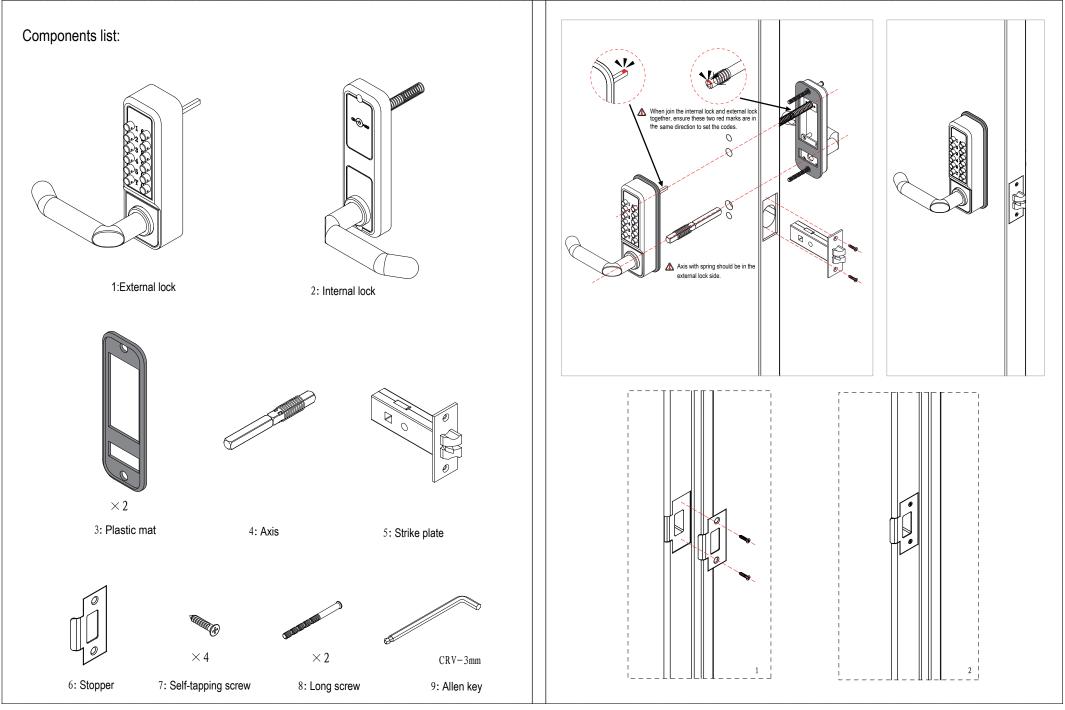

## Contents

| 1 Toolings                                                   |       | 1     |
|--------------------------------------------------------------|-------|-------|
| 2 Components                                                 |       | 1     |
| 3 Components installation                                    |       | 1     |
| Typical 1: Partition up to ceiling                           |       | 1     |
| 3.1 Wall starter installation & vertical adjustment          |       | 2     |
| 3.2 Top and bottom groove installation & vertical adjustment |       | 2-3   |
| 3.3 Corner pole installation                                 |       | 4     |
| 3.4 Horizontal panels connection                             | ••••• | 4-5   |
| 3.5 Vertical panels connection                               |       |       |
| 3.6 Blind installation                                       |       | 7-8   |
| Typical 2: Partitions not up to ceiling                      |       | 9     |
| 4 Door Illustration                                          |       | 9     |
| 4.1 Wood swing door illustration                             |       | 10-17 |
| 4.2 Glass swing door illustration                            |       | 18-20 |
| 4.3 Glass sliding door illustration                          |       | 21-23 |