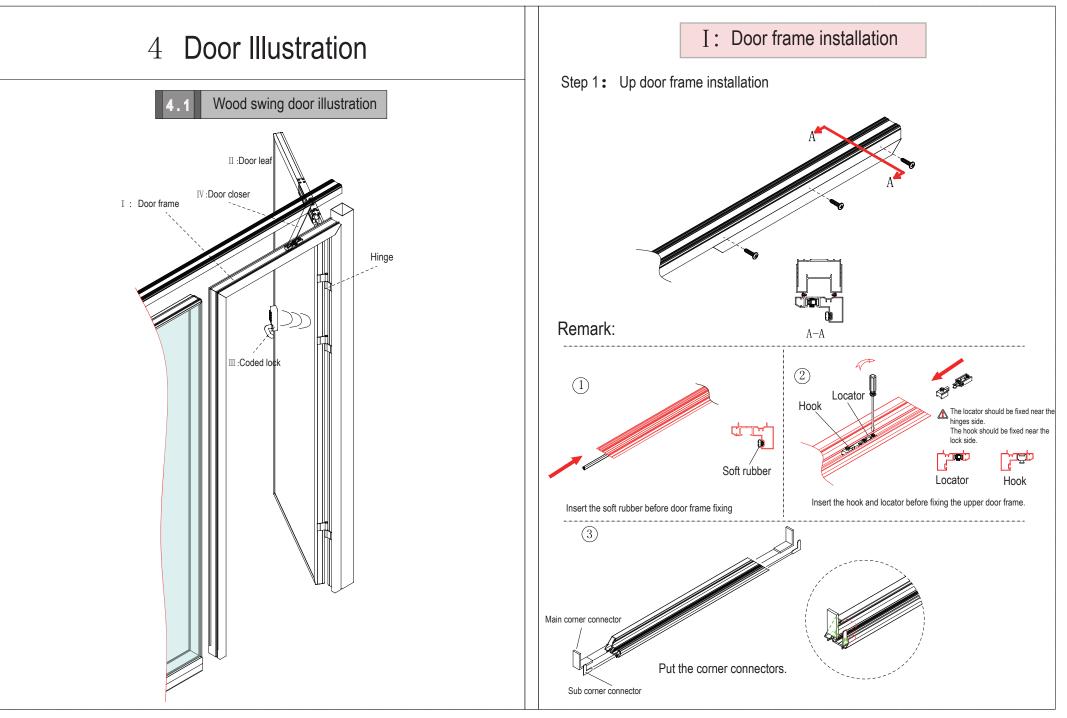

## Contents

| 1 Toolings                                                   |       | 1     |
|--------------------------------------------------------------|-------|-------|
| 2 Components                                                 |       | 1     |
| 3 Components installation                                    |       | 1     |
| Typical 1: Partition up to ceiling                           |       | 1     |
| 3.1 Wall starter installation & vertical adjustment          |       | 2     |
| 3.2 Top and bottom groove installation & vertical adjustment |       | 2-3   |
| 3.3 Corner pole installation                                 |       | 4     |
| 3.4 Horizontal panels connection                             | ••••• | 4-5   |
| 3.5 Vertical panels connection                               |       |       |
| 3.6 Blind installation                                       |       | 7-8   |
| Typical 2: Partitions not up to ceiling                      |       | 9     |
| 4 Door Illustration                                          |       | 9     |
| 4.1 Wood swing door illustration                             |       | 10-17 |
| 4.2 Glass swing door illustration                            |       | 18-20 |
| 4.3 Glass sliding door illustration                          |       | 21-23 |