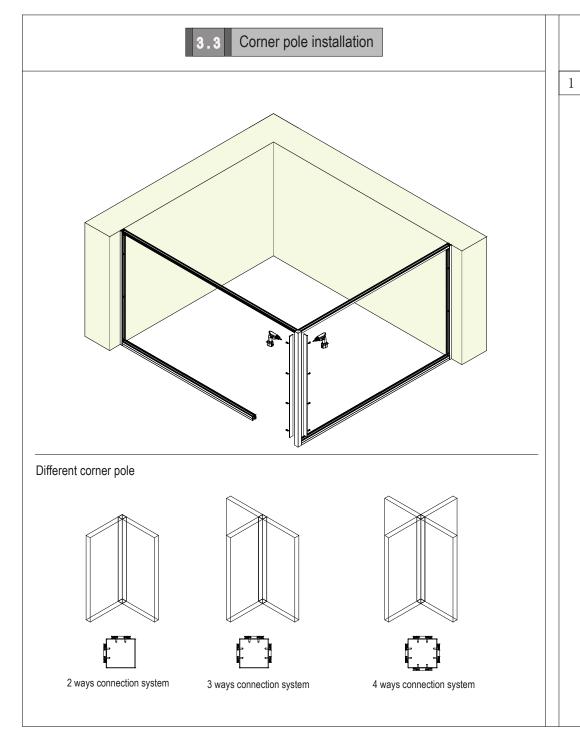

## Contents

| 1 Toolings                                                   |       | 1     |
|--------------------------------------------------------------|-------|-------|
| 2 Components                                                 |       | 1     |
| 3 Components installation                                    |       | 1     |
| Typical 1: Partition up to ceiling                           |       | 1     |
| 3.1 Wall starter installation & vertical adjustment          |       | 2     |
| 3.2 Top and bottom groove installation & vertical adjustment |       | 2-3   |
| 3.3 Corner pole installation                                 |       | 4     |
| 3.4 Horizontal panels connection                             | ••••• | 4-5   |
| 3.5 Vertical panels connection                               |       |       |
| 3.6 Blind installation                                       |       | 7-8   |
| Typical 2: Partitions not up to ceiling                      |       | 9     |
| 4 Door Illustration                                          |       | 9     |
| 4.1 Wood swing door illustration                             |       | 10-17 |
| 4.2 Glass swing door illustration                            |       | 18-20 |
| 4.3 Glass sliding door illustration                          |       | 21-23 |