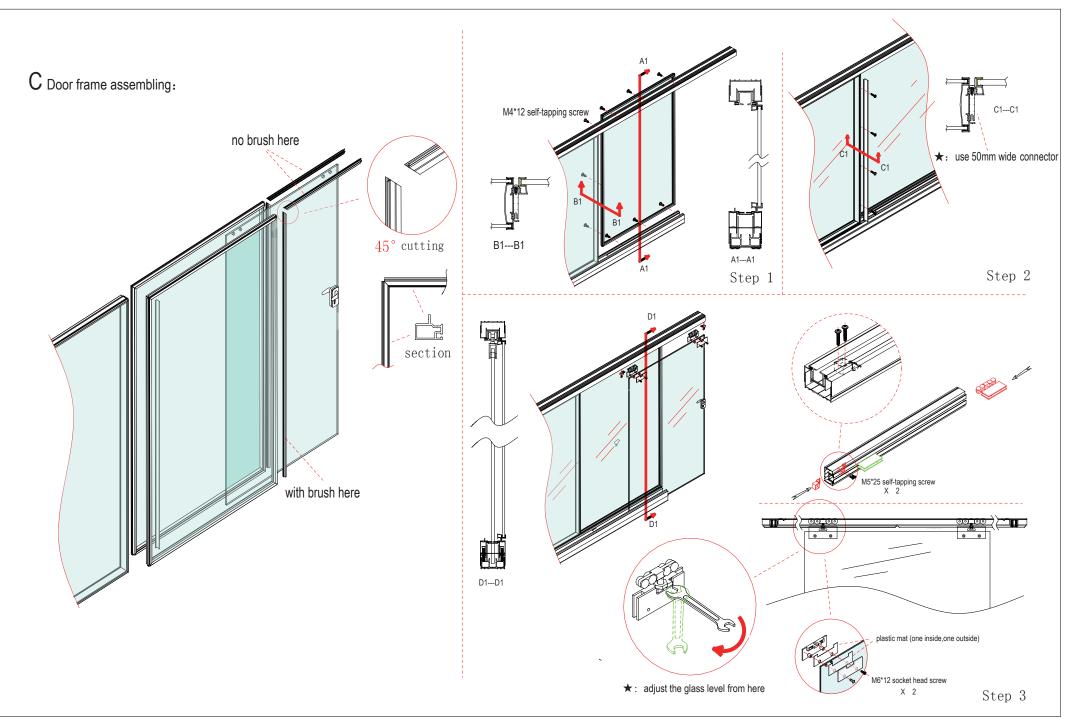

tment |       | 2-3   |
| 3.3 Corner pole installation                                 |       | 4     |
| 3.4 Horizontal panels connection                             | ••••• | 4-5   |
| 3.5 Vertical panels connection                               |       |       |
| 3.6 Blind installation                                       |       | 7-8   |
| Typical 2: Partitions not up to ceiling                      |       | 9     |
| 4 Door Illustration                                          |       | 9     |
| 4.1 Wood swing door illustration                             |       | 10-17 |
| 4.2 Glass swing door illustration                            |       | 18-20 |
| 4.3 Glass sliding door illustration                          |       | 21-23 |