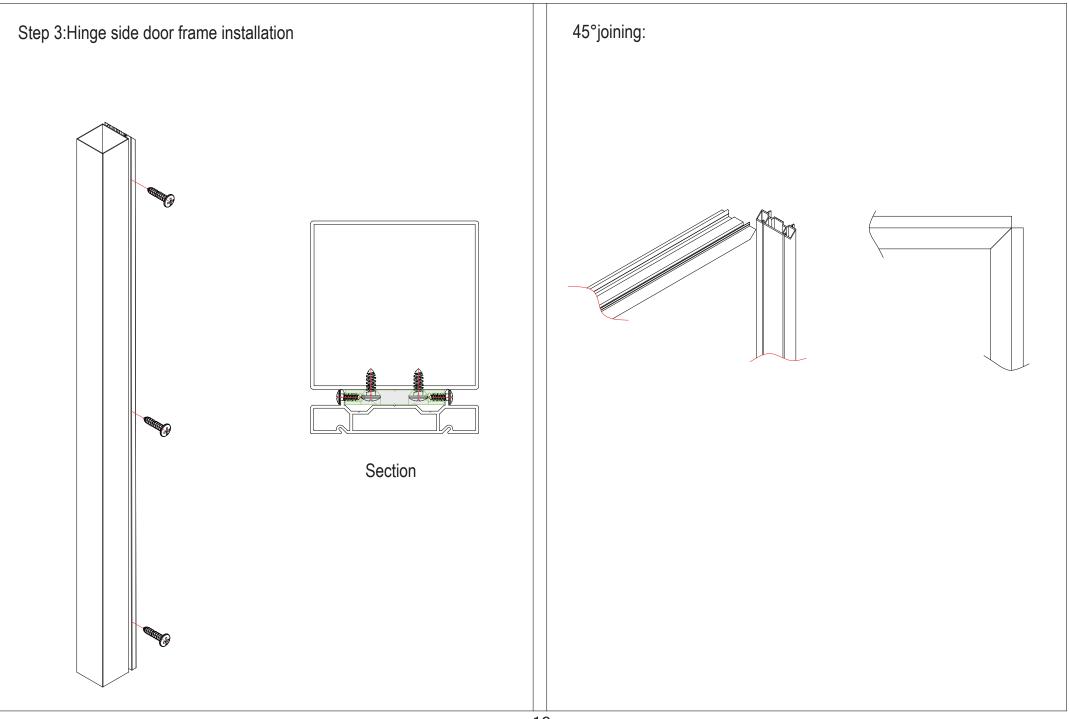

## Contents

| 1 Toolings                                                   |       | 1     |
|--------------------------------------------------------------|-------|-------|
| 2 Components                                                 |       | 1     |
| 3 Components installation                                    |       | 1     |
| Typical 1: Partition up to ceiling                           |       | 1     |
| 3.1 Wall starter installation & vertical adjustment          |       | 2     |
| 3.2 Top and bottom groove installation & vertical adjustment |       | 2-3   |
| 3.3 Corner pole installation                                 |       | 4     |
| 3.4 Horizontal panels connection                             | ••••• | 4-5   |
| 3.5 Vertical panels connection                               |       |       |
| 3.6 Blind installation                                       |       | 7-8   |
| Typical 2: Partitions not up to ceiling                      |       | 9     |
| 4 Door Illustration                                          |       | 9     |
| 4.1 Wood swing door illustration                             |       | 10-17 |
| 4.2 Glass swing door illustration                            |       | 18-20 |
| 4.3 Glass sliding door illustration                          |       | 21-23 |