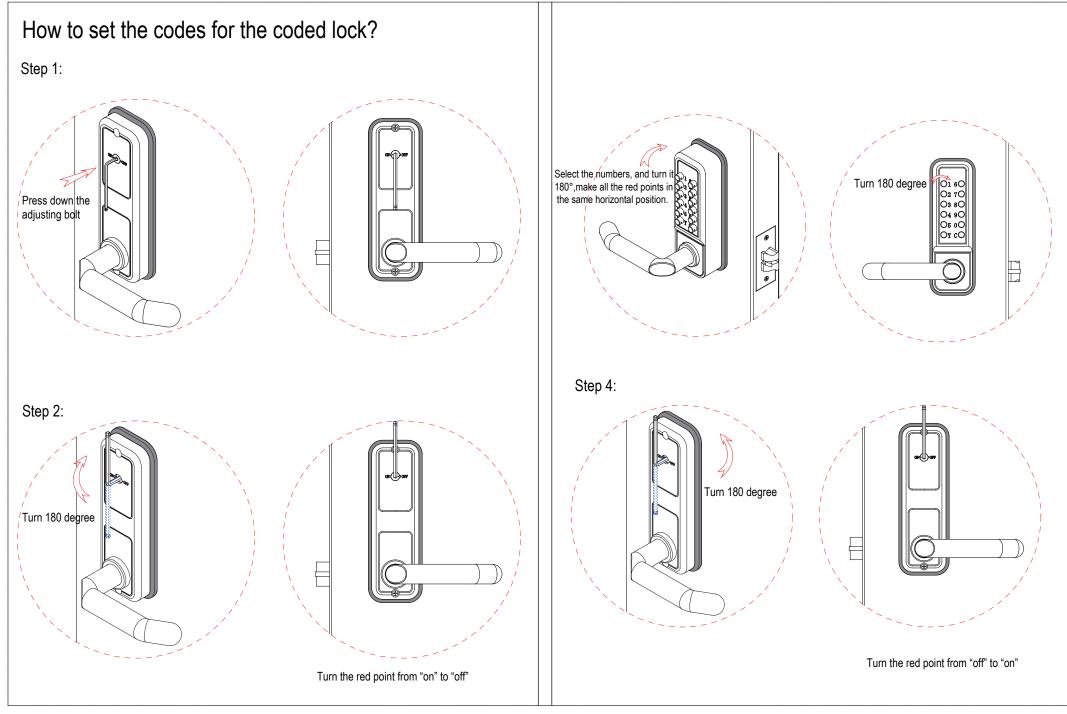

## Contents

| 1 Toolings                                                   |       | 1     |
|--------------------------------------------------------------|-------|-------|
| 2 Components                                                 |       | 1     |
| 3 Components installation                                    |       | 1     |
| Typical 1: Partition up to ceiling                           |       | 1     |
| 3.1 Wall starter installation & vertical adjustment          |       | 2     |
| 3.2 Top and bottom groove installation & vertical adjustment |       | 2-3   |
| 3.3 Corner pole installation                                 |       | 4     |
| 3.4 Horizontal panels connection                             | ••••• | 4-5   |
| 3.5 Vertical panels connection                               |       |       |
| 3.6 Blind installation                                       |       | 7-8   |
| Typical 2: Partitions not up to ceiling                      |       | 9     |
| 4 Door Illustration                                          |       | 9     |
| 4.1 Wood swing door illustration                             |       | 10-17 |
| 4.2 Glass swing door illustration                            |       | 18-20 |
| 4.3 Glass sliding door illustration                          |       | 21-23 |