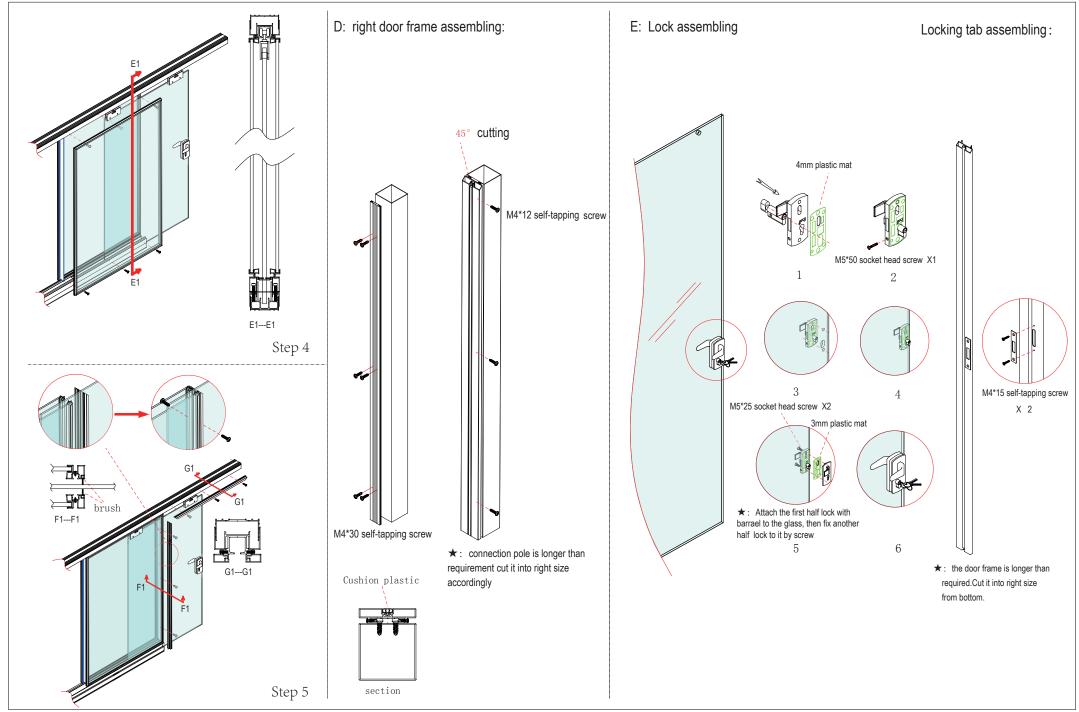

ent |       | 2-3   |
| 3.3 Corner pole installation                                 |       | 4     |
| 3.4 Horizontal panels connection                             | ••••• | 4-5   |
| 3.5 Vertical panels connection                               |       |       |
| 3.6 Blind installation                                       |       | 7-8   |
| Typical 2: Partitions not up to ceiling                      |       | 9     |
| 4 Door Illustration                                          |       | 9     |
| 4.1 Wood swing door illustration                             |       | 10-17 |
| 4.2 Glass swing door illustration                            |       | 18-20 |
| 4.3 Glass sliding door illustration                          |       | 21-23 |