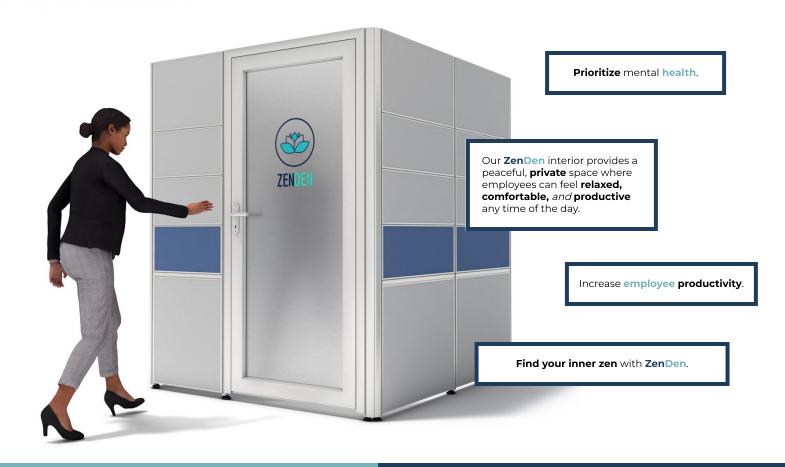

## Benefits

 $\odot$ 

Meets the PUMP Act and the Pregnant Workers Fairness Act requirements by providing a comfortable, private space at work for mothers to pump; shielded from view and free from intrusion from coworkers and the public.

Costs a *fraction* of the price of other similar branded wellness or mother's rooms.

Can be used as a general relaxation space for employees to use for medical needs, religious purposes, or meditation.

## What's Included

STRUCTURE • Panels

- Work Surface
- DOOR Frosted Locking Door
- FURNITURE Soft Chair

ACCESSORIES • Hanging Shelf

- Fridge
- i nage
- Air Purifier
- Hand Sanitizer
- Coat Hook
- Lights (2)
- Trashcan
- Paper Towel Holder
- POWER Raceway Electrical

## Specs

- HEIGHT 82.5"
- FOOTPRINT 6'x6'
- DOOR TYPE Swinging