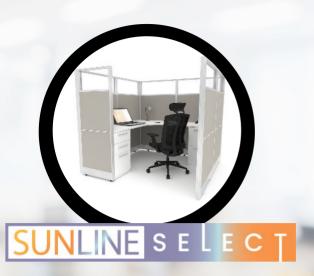

- Monolithic workstation with segmented look
- Panel Heights go from 53"-65" High
- Numerous footprint size options
- 1 in-stock fabric option

- Sliding panel design
- Anodized aluminum trim
- Horizontal support rails provide added strength and rigidity
- Integrated base for segregated power/data with fold down access cover for easy access