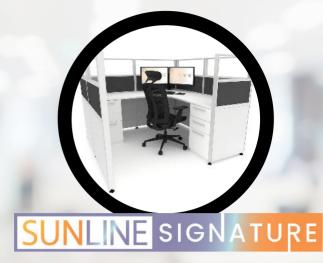

## SUNLINE PANEL SYSTEMS

AT A GLANCE

Sunline panel systems are a <u>fraction</u> of the cost of other leading new workstation brands, and in a similar price range as "used" workstations.

- Sliding panel workstation with easyto-configure flexible design
- Panel Heights go from 41"-83" High
- Numerous footprint size options
- 3 in-stock fabric options