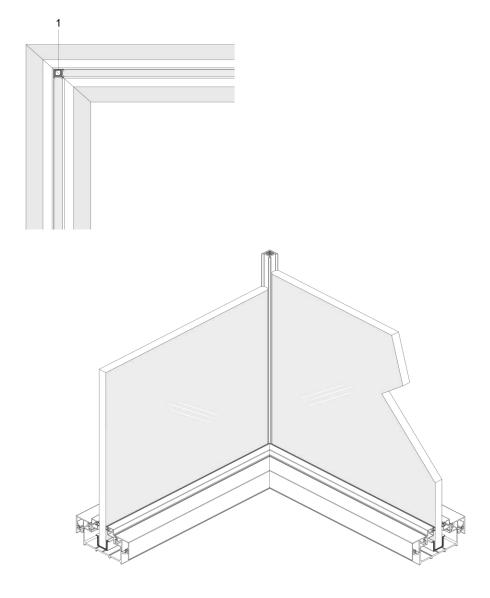

### **GLASS L-SHAPE**

1. L shape glass groove FU182-008

### **GLASS T-SHAPE**

1. T shape glass groove FU182-007