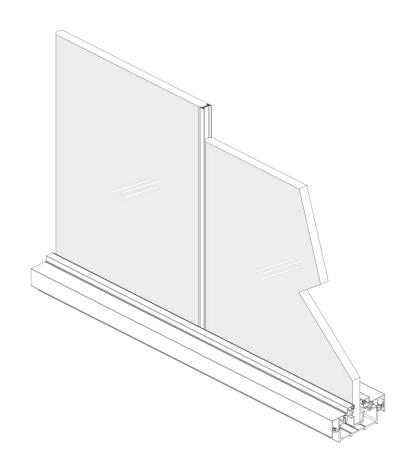

### **GLASS STRAIGHT SHAPE**

1. Double glass groove FU182-003#

### **WOOD STRAIGHT SHAPE**

1. Connector of wooden panels 5850#