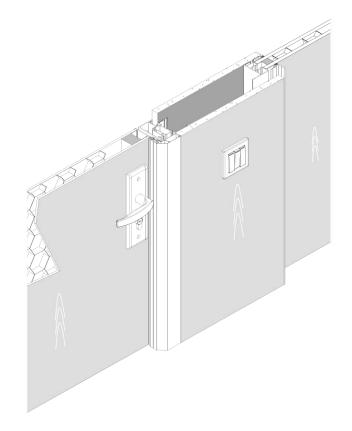

### **GLASS DOOR**

- 1. Glass door frame (inside) 7135#
- 2. Door frame (outside) 7123#
- 3. Door frame connector 7122#
- 4. Wiring block pole for door frame 7142#
- 5. Glass door sealing BH-B008#
- 6. Hinge of glass door AG5036FA-P1
- 7. Lock for glass door AZ1031RC-02-D7
- 8. Glass swing door 12mm
- 9. Connector of door frame