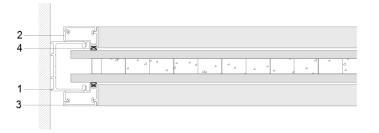

### **WOOD PANEL**

- 1. Bottom groove 7141#
- 2. Ceiling groove 6936#
- 3. Seal of MFC panel 7131#
- 4. Wood panel supporter 7130#
- 5. Seal of panel cover PQ5#
- 6. Wood panel clip
- 7. Adjustable connector
- 8. M8\*20 Screw
- 9. MFC panel (9mm+16mm+9mm)