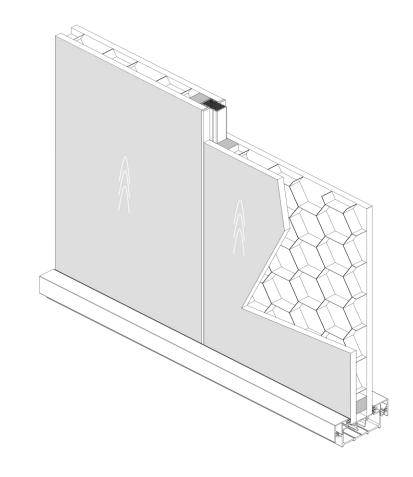

### **GLASS PANEL**

- 1. Bottom groove 7141#
- 2. Ceiling groove 6936#
- 3. Seal of MFC panel 7131#
- 4. Seal of glass panel 7132#
- 5. Seal of panel cover PQ5#
- 6. Glass panel rubber U142#
- 7. Adjustable connector
- 8. M8\*20 Screw
- 9. Glass panel clip
- 10. 12mm Toughened glass

### **WOOD PANEL**

- 1. Bottom groove 7141#
- 2. Ceiling groove 6936#
- 3. Seal of MFC panel 7131#
- 4. Wood panel supporter 7130#
- 5. Seal of panel cover PQ5#
- 6. Wood panel clip
- 7. Adjustable connector
- 8. M8\*20 Screw
- 9. MFC panel (9mm+16mm+9mm)