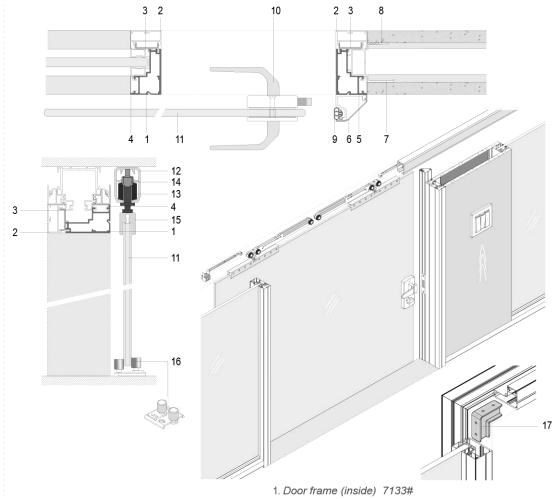

# FRAME WITHOUT DOOR 3 2 2 3 1 4 5

- 1. Door frame (inside) 7133#
- 2. Door frame (outside) 7134#
- 3. Door frame connector 7122#
- 3. Cover of door frame 6711#
- 5. Wiring block pole for door frame 7142#
- 6. Wiring block pole connector 7145#
- 7. Connector of door frame

### **GLASS SLIDING DOOR**

- 2. Door frame (outside) 7134#
- 3. Door frame connector 7122#
- 4. Cover of door frame 6711#
- 5. Sliding door stopper 6934#
- 6. Cover of sliding door stopper 6935#
- 7. Wiring block pole for door frame 7142#
- 8. Wiring block pole connector 7145#
- 9. Buffer strip for sliding door Q916#
- 10. Lock for sliding door
- 11. 12mm Glass sliding door
- 12. Sliding door orbital 7003#
- 13. Sliding door pulley
- 14. Damper of door pulley
- 15. Sliding door clip
- 16. Limiting stopper
- 17. Connector of door frame