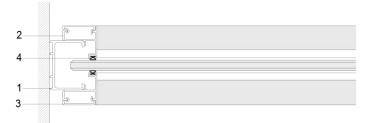

### **GLASS PANEL**

- 1. Bottom groove 7141#
- 2. Ceiling groove 6936#
- 3. Seal of MFC panel 7131#
- 4. Seal of glass panel 7132#
- 5. Seal of panel cover PQ5#
- 6. Glass panel rubber U142#
- 7. Adjustable connector
- 8. M8\*20 Screw
- 9. Glass panel clip
- 10. 12mm Toughened glass