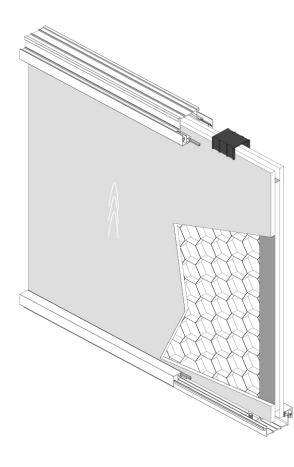

### **WOOD PANEL**

- 1. Bottom groove 7141#
- 2. Ceiling groove 6936#
- 3. Seal of MFC panel 7131#
- 4. Wood panel supporter 7130#
- 5. Seal of panel cover PQ5#
- 6. Wood panel clip
- 7. Adjustable connector
- 8. M8\*20 Screw
- 9. MFC panel (9mm+16mm+9mm)