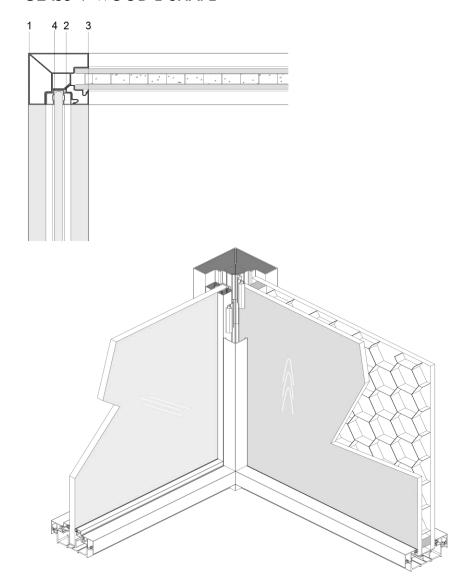

## **WOOD T-SHAPE** 2 3

- 1. T shape pole 7125#
- 2. Cover connector 7126#
- 3. Cover of corner pole 7127#