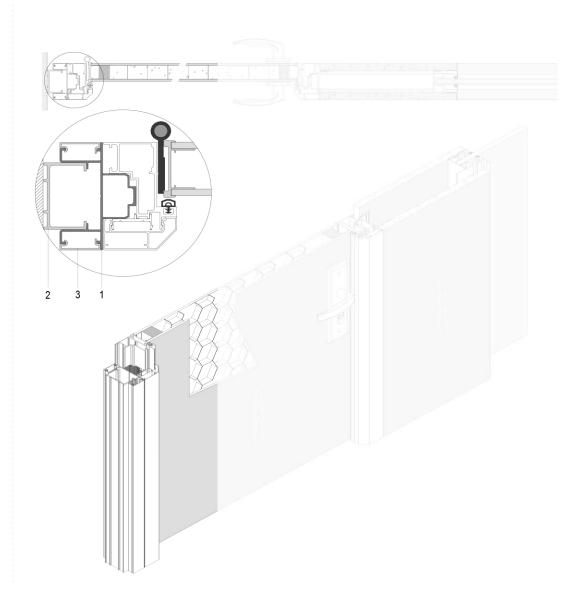

## **GLASS DOOR-WALL**

- 1. L shape pole 7119#
- 2. Side groove 6712#
- 3. Cover of adjustable pole 6714#

## WOOD DOOR-WALL

- 1. L shape pole 7119#
- 2. Side groove 6712#
- 3. Cover of adjustable pole 6714#