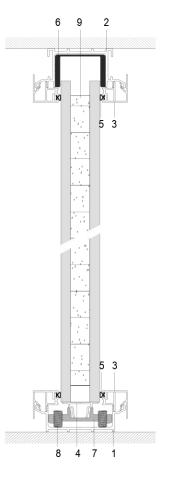

### **WOOD PANEL**

- 1. Bottom groove 7141#
- 2. Ceiling groove 6936#
- 3. Seal of MFC panel 7131#
- 4. Wood panel supporter 7130#
- 5. Seal of panel cover PQ5#
- 6. Wood panel clip
- 7. Adjustable connector
- 8. M8\*20 Screw
- 9. MFC panel (9mm+16mm+9mm)