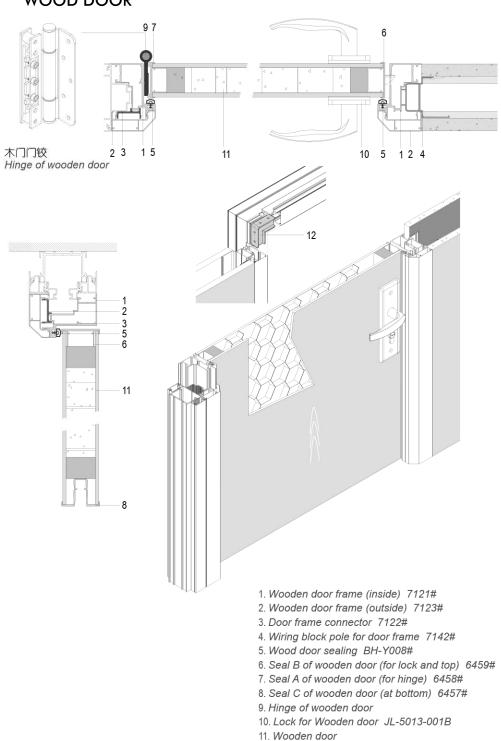

Glass groove 6715#

### GLASS + WOOD STRAIGHT-SHAPE





1. Connector of wooden&glass panel 6002#

GLASS + WOOD L-SHAPE



- 1. L shape pole 7136#
- 2. Cover connector 7126#
- 3. Cover of corner pole 7127#
- 4. Glass groove 6715#

## **GLASS DOOR-WALL**

- 1. L shape pole 7119#
- 2. Side groove 6712#
- 3. Cover of adjustable pole 6714#

## WOOD DOOR-WALL



- 1. L shape pole 7119#
- 2. Side groove 6712#
- 3. Cover of adjustable pole 6714#

### **GLASS DOOR**





- 1. Glass door frame (inside) 7135#
- 2. Door frame (outside) 7123#
- 3. Door frame connector 7122#
- 4. Wiring block pole for door frame 7142#
- 5. Glass door sealing BH-B008#
- 6. Hinge of glass door AG5036FA-P1
- 7. Lock for glass door AZ1031RC-02-D7
- 8. Glass swing door 12mm
- 9. Connector of door frame

### **WOOD DOOR**



12. Connector of door frame

### **GLASS-ADJUSTABLE PANEL**





- 1. Wiring block pole for door frame 7142#
- 2. Wiring block pole for panel 7146#
- 3. Glass panel cover for wiring block 7143#
- 3. Wiring block pole connector 7145#
- 5. Seal of panel cover PQ5#
- 6. 16mm MFC Wiring Block
- 7. 12mm Toughened glass

### **WOOD-ADJUSTABLE PANEL**





- 1. Wiring block pole for door frame 7142#
- 2. Wiring block pole for panel 7146#
- 3. Glass panel cover for wiring block 7144#
- 3. Wiring block pole connector 7145#
- 5. Seal of panel cover PQ5#
- 6. 16mm MFC Wiring Block
- 7. MFC panel (9mm+16mm+9mm)

# FRAME WITHOUT DOOR 3 2 2 3 1 4 5

- 1. Door frame (inside) 7133#
- 2. Door frame (outside) 7134#
- 3. Door frame connector 7122#
- 3. Cover of door frame 6711#
- 5. Wiring block pole for d