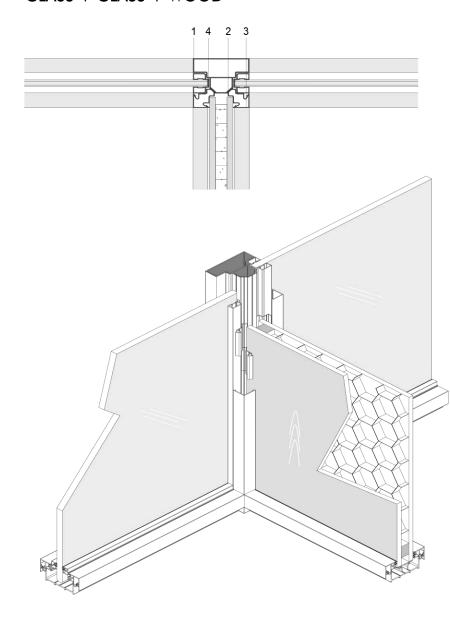

### GLASS + WOOD + WOOD

- 1. T shape pole 7125#
- 2. Cover connector 7126#
- 3. Cover of corner pole 7127#
- 4. Glass groove 6715#