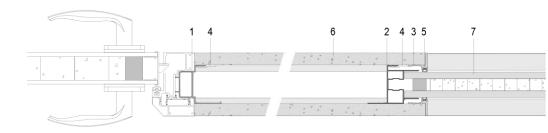

# FRAME WITHOUT DOOR 3 2 2 3 1 4 5

- 1. Door frame (inside) 7133#
- 2. Door frame (outside) 7134#
- 3. Door frame connector 7122#
- 3. Cover of door frame 6711#
- 5. Wiring block pole for door frame 7142#
- 6. Wiring block pole connector 7145#
- 7. Connector of door frame