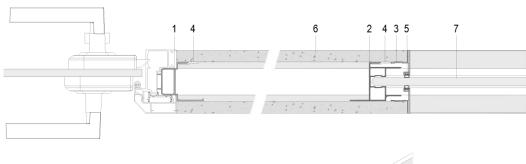

### **GLASS SLIDING DOOR**

- 2. Door frame (outside) 7134#
- 3. Door frame connector 7122#
- 4. Cover of door frame 6711#
- 5. Sliding door stopper 6934#
- 6. Cover of sliding door stopper 6935#
- 7. Wiring block pole for door frame 7142#
- 8. Wiring block pole connector 7145#
- 9. Buffer strip for sliding door Q916#
- 10. Lock for sliding door
- 11. 12mm Glass sliding door
- 12. Sliding door orbital 7003#
- 13. Sliding door pulley
- 14. Damper of door pulley
- 15. Sliding door clip
- 16. Limiting stopper
- 17. Connector of door frame