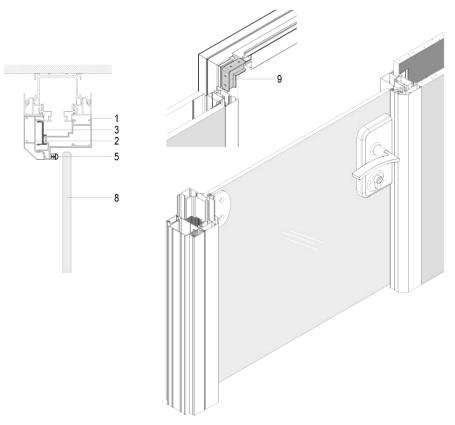

### **GLASS SLIDING DOOR**

- 2. Door frame (outside) 7134#
- 3. Door frame connector 7122#
- 4. Cover of door frame 6711#
- 5. Sliding door stopper 6934#
- 6. Cover of sliding door stopper 6935#
- 7. Wiring block pole for door frame 7142#
- 8. Wiring block pole connector 7145#
- 9. Buffer strip for sliding door Q916#
- 10. Lock for sliding door
- 11. 12mm Glass sliding door
- 12. Sliding door orbital 7003#
- 13. Sliding door pulley
- 14. Damper of door pulley
- 15. Sliding door clip
- 16. Limiting stopper
- 17. Connector of door frame