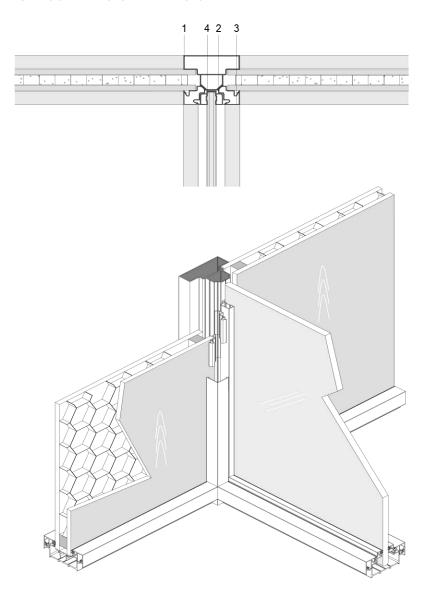

## **WOOD T-SHAPE** 2 3

- 1. T shape pole 7125#
- 2. Cover connector 7126#
- 3. Cover of corner pole 7127#