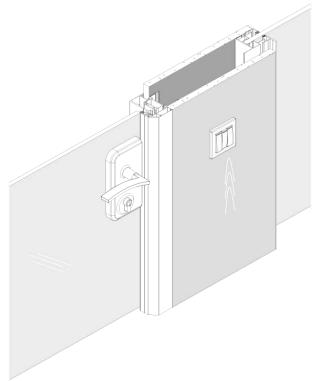

### **GLASS DOOR**

- 1. Glass door frame (inside) 7135#
- 2. Door frame (outside) 7123#
- 3. Door frame connector 7122#
- 4. Wiring block pole for door frame 7142#
- 5. Glass door sealing BH-B008#
- 6. Hinge of glass door AG5036FA-P1
- 7. Lock for glass door AZ1031RC-02-D7
- 8. Glass swing door 12mm
- 9. Connector of door frame