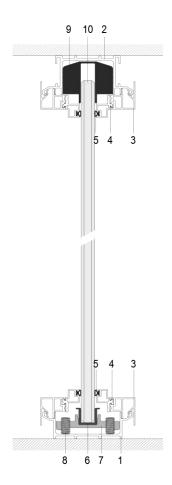

### **GLASS PANEL**

- 1. Bottom groove 7141#
- 2. Ceiling groove 6936#
- 3. Seal of MFC panel 7131#
- 4. Seal of glass panel 7132#
- 5. Seal of panel cover PQ5#
- 6. Glass panel rubber U142#
- 7. Adjustable connector
- 8. M8\*20 Screw
- 9. Glass panel clip
- 10. 12mm Toughened glass