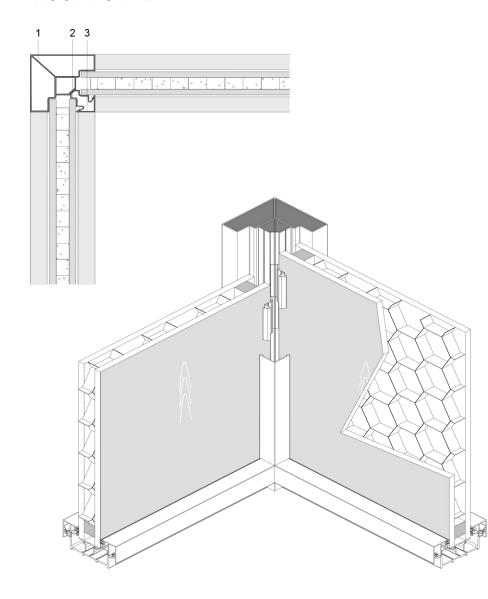

## **WOOD PANEL**





- 1. Bottom groove 7141#
- 2. Ceiling groove 6936#
- 3. Seal of MFC panel 7131#
- 4. Wood panel supporter 7130#
- 5. Seal of panel cover PQ5#
- 6. Wood panel clip
- 7. Adjustable connector
- 8. M8\*20 Screw
- 9. MFC panel (9mm+16mm+9mm)

### **GLASS SIDE GROOVE**





- 1. Side groove 6712#
- 2. Glass panel adjustable pole 7129#
- 3. Cover of adjustable pole 6714#
- 4. Seal of panel cover PQ5#

### **WOOD SIDE GROOVE**





- 1. Side groove 6712#
- 2. Wood panel adjustable pole 7128#
- 3. Cover of adjustable pole 6714#
- 4. Seal of panel cover PQ5#

### **GLASS STRAIGHT SHAPE**





1. Double glass groove FU182-003#

### **WOOD STRAIGHT SHAPE**





1. Connector of wooden panels 5850#

### **GLASS L-SHAPE**



1. L shape glass groove FU182-008

### **WOOD L-SHAPE**



- 1. L shape pole 7136#
- 2. Cover connector 7126#
- 3. Cover of corner pole 7127#

### **GLASS T-SHAPE**



1. T shape glass groove FU182-007

## **WOOD T-SHAPE** 2 3

- 1. T shape pole 7125#
- 2. Cover connector 7126#
- 3. Cover of corner pole 7127#

### GLASS + WOOD + WOOD



- 1. T shape pole 7125#
- 2. Cover connector 7126#
- 3. Cover of corner pole 7127#
- 4. Glass groove 6715#

### GLASS + GLASS + WOOD



- 1. T shape pole 7125#
- 2. Cover connector 7126#
- 3. Cover of corner pole 7127#
- 4. Glass groove 6715#

### GLASS + WOOD STRAIGHT-SHAPE





1. Connector of wooden&glass panel 6002#

GLASS + WOOD L-SHAPE



- 1. L shape pole 7136#
- 2. Cover connector 7126#
- 3. Cover of corner pole 7127#
- 4. Glass groove 6715#

## **GLASS DOOR-WALL**

- 1. L shape pole 7119#
- 2. Side groov