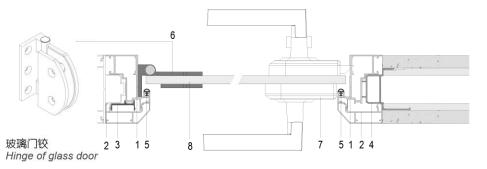

### **GLASS DOOR**

- 1. Glass door frame (inside) 7135#
- 2. Door frame (outside) 7123#
- 3. Door frame connector 7122#
- 4. Wiring block pole for door frame 7142#
- 5. Glass door sealing BH-B008#
- 6. Hinge of glass door AG5036FA-P1
- 7. Lock for glass door AZ1031RC-02-D7
- 8. Glass swing door 12mm
- 9. Connector of door frame