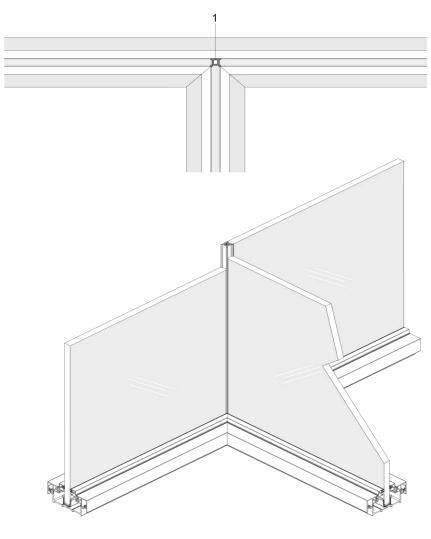

ood panel supporter 7130#
- 5. Seal of panel cover PQ5#
- 6. Wood panel clip
- 7. Adjustable connector
- 8. M8\*20 Screw
- 9. MFC panel (9mm+16mm+9mm)

### **GLASS SIDE GROOVE**





- 1. Side groove 6712#
- 2. Glass panel adjustable pole 7129#
- 3. Cover of adjustable pole 6714#
- 4. Seal of panel cover PQ5#

### **WOOD SIDE GROOVE**





- 1. Side groove 6712#
- 2. Wood panel adjustable pole 7128#
- 3. Cover of adjustable pole 6714#
- 4. Seal of panel cover PQ5#

### **GLASS STRAIGHT SHAPE**





1. Double glass groove FU182-003#

### **WOOD STRAIGHT SHAPE**





1. Connector of wooden panels 5850#

### **GLASS L-SHAPE**



1. L shape glass groove FU182-008

### **WOOD L-SHAPE**



- 1. L shape pole 7136#
- 2. Cover connector 7126#
- 3. Cover of corner pole 7127#

### **GLASS T-SHAPE**



1. T shape glass groove FU182-007

## **WOOD T-SHAPE** 2 3

- 1. T shape pole 7125#
- 2. Cover connector 7126#
- 3. Cover of corner pole 7127#

### GLASS + WOOD + WOOD



- 1. T shape pole 7125#
- 2. Cover connector 7126#
- 3. Cover of corner pole 7127#
- 4. Glass groove 6715#

### GLASS + GLASS + WOOD



- 1. T shape pole 7125#
- 2. Cover connector 7126#
- 3. Cover of corner pole 7127#
- 4. Glass groove 6715#

### GLASS + WOOD STRAIGHT-SHAPE





1. Connector of wooden&glass panel 6002#

GLASS + WOOD L-SHAPE



- 1. L shape pole 7136#
- 2. Cover connector 7126#
- 3. Cover of corner pole 7127#
- 4. Glass groove 6715#

## **GLASS DOOR-WALL**

- 1. L shape pole 7119#
- 2. Side groove 6712#
- 3. Cover of adjustable pole 6714#

## WOOD DOOR-WALL



- 1. L shape pole 7119#
- 2. Side groove 67