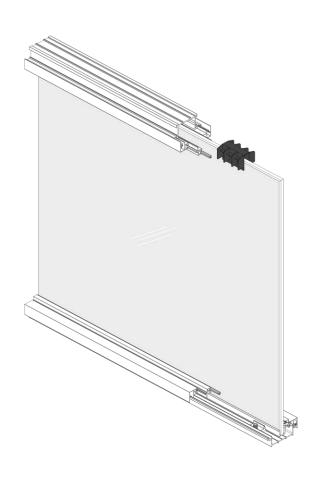

### **GLASS PANEL**

- 1. Bottom groove 7141#
- 2. Ceiling groove 6936#
- 3. Seal of MFC panel 7131#
- 4. Seal of glass panel 7132#
- 5. Seal of panel cover PQ5#
- 6. Glass panel rubber U142#
- 7. Adjustable connector
- 8. M8\*20 Screw
- 9. Glass panel clip
- 10. 12mm Toughened glass