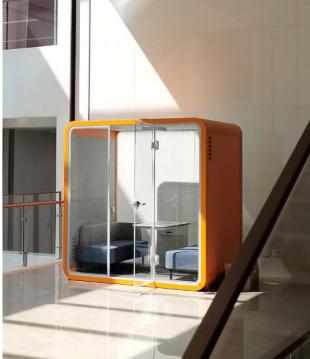

## **INTERIOR FURNITURE OPTIONS**

MODEL XL (EXTRA LARGE)

4-6 PERSON BOOTH

## **INTERIOR FURNITURE OPTIONS**