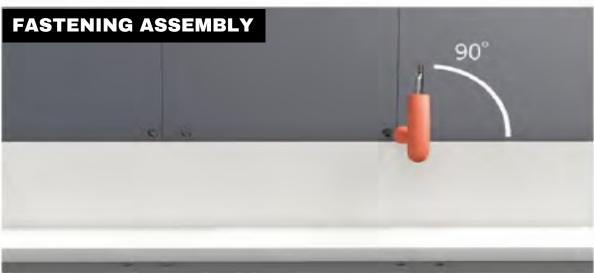

**PRIVACY BOOTHS** 

Privacy Booths provide you with a private and comfortable place to do your creative work. Our booth structure consists of a supporting frame made from aerospace-grade aluminum panels, carbon composite panels, and double-glazed glasses - which are often used in high-speed rail trains. In order to simplify the assembly process, we only use one type of fastener. The air in the booth is fully circulated every three minutes, equipped with 4000K natural color lighting, 12V-USB power supply, and power rated for 110-220V/50Hz.

**FURNITURE** 

Interior Furniture is included.

**EASY INSTALLATION** 

It can be assembled & disassembled within two hours; no screws needed to install the booth structure.