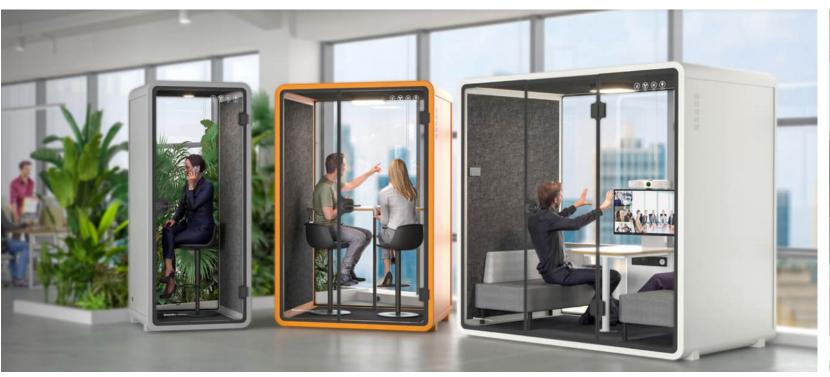

## **OFFICE REVOLUTION**

Modern open-plan offices are a current popular trend, offering costeffectiveness while providing a space that will promote teamwork among employees. Our booth can provide the privacy that is also needed at times from a traditional office or small conference room. Thus, the best of both worlds for the office.

## **INTERIOR FURNITURE OPTIONS**

\*Furniture is included.

F1

MODEL M (MEDIUM)

1-2 PERSON BOOTH

## **INTERIOR FURNITURE OPTIONS**

MODEL L (LARGE)

2-4 PERSON BOOTH