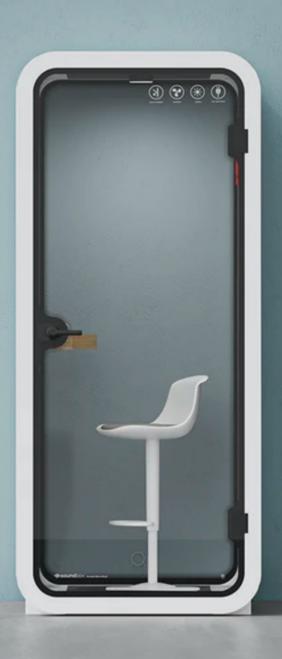

MODEL S (SMALL)

1 PERSON BOOTH

### External Size:

Height: 2300 mm (90.55 inches) Width: 1000 mm (39.37 inches) Depth: 936 mm (36.85 inches)

### Internal Size:

Height: 2140 mm (84.25 inches) Width: 840 mm (33.07 inches) Depth: 900 mm (35.43 inches)