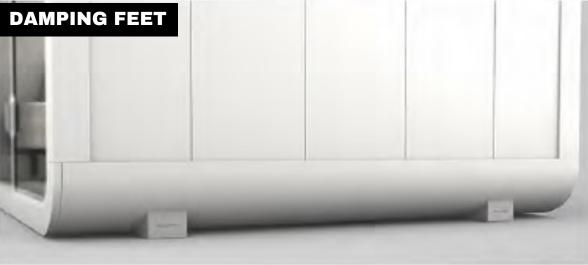

## **PRIVACY BOOTHS FEATURES**

**MAIN MATERIAL** 

Tempered glass (same quality standard as Metro sliding door tempered glass). Aviation Aluminum frame, strong carbon composite wall panels, floor damping carpet. Wood-free, glue-free, screw-free.