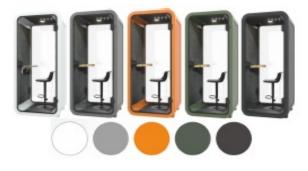

## **FRAME COLORS**

## **STANDARD FRAME OPTIONS**

Aluminum Frame: S115 White

Aluminum Frame: S235 White

Aluminum Frame: S211 Black

Aluminum Frame: S201 Green

Aluminum Frame: S169 Orange