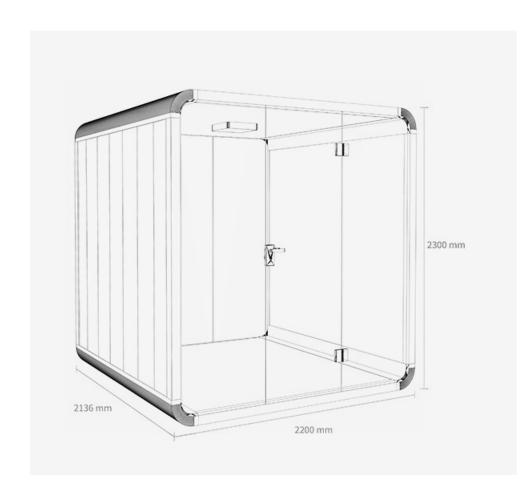

### External Size:

Height: 2300 mm (90.55 inches) Width: 2200 mm (86.61 inches) Depth: 2136 mm (84.09 inches)

### Internal Size:

Height: 2140 mm (84.25 inches) Width: 2040 mm (80.31 inches) Depth: 2100 mm (82.68 inches)