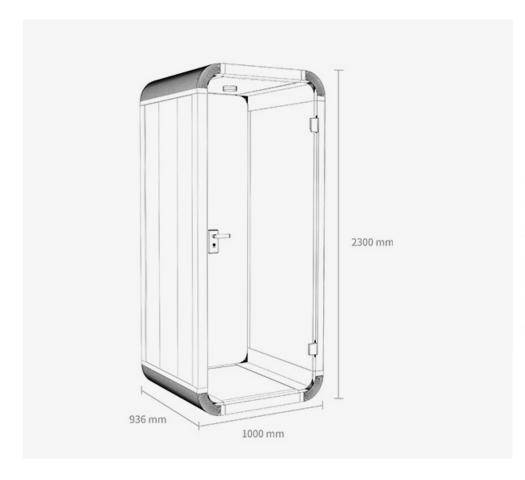

# **Dimension**

### External Size:

Height: 2300 mm (90.55 inches) Width: 1000 mm (39.37 inches) Depth: 936 mm (36.85 inches)

### Internal Size:

Height: 2140 mm (84.25 inches) Width: 840 mm (33.07 inches) Depth: 900 mm (35.43 inches)