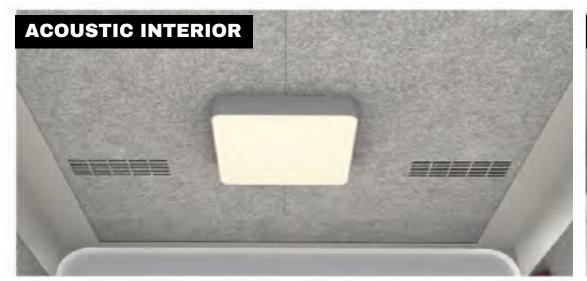

**INTERIOR MATERIAL** 

Using 60% high density PET acoustic panel as sound absorption materials inside the booth, making the sound clearer.

**VOLTAGE** 

110-220V/50Hz and 12V-USB power supply system.

**VENTILATION SYSTEM** 

1~3pcs silent fan --refresh the air every three minutes.

**LIGHTING SYSTEM** 

4000K LED central lighting system.

**ACOUSTIC DATE** 

Rw+ Ctr 30dB ( $\pm$ 5dB)/ RT0.25 s ( $\pm$ 0.01s)

**FIRE RETARDANT** 

Whole item up to Class B fire-proof.