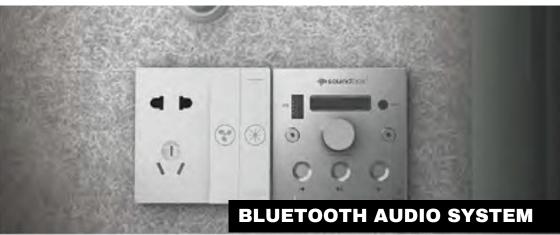

**INTERIOR MATERIAL** 

Using 60% high density PET acoustic panel as sound absorption materials inside the booth, making the sound clearer.

**VOLTAGE** 

110-220V/50Hz and 12V-USB power supply system.

**VENTILATION SYSTEM** 