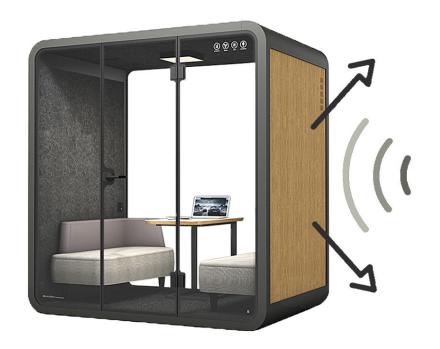

**INTERIOR MATERIAL** 

Using 60% high density PET acoustic panel as sound absorption materials inside the booth, making the sound clearer.

**VOLTAGE** 

110-220V/50Hz and 12V-USB power supply system.

**VENTILATION SYSTEM** 

1~3pcs silent fan --refresh the air every three minutes.

**LIGHTING SYSTEM** 

4000K LED central lighting system.

**ACOUSTIC DATE** 

Rw+ Ctr 30dB ( $\pm$ 5dB)/ RT0.25 s ( $\pm$ 0.01s)

**FIRE RETARDANT** 

Whole item up to Class B fire-proof.