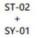

### External Size:

Height: 2300 mm (90.55 inches) Width: 1500 mm (59.06 inches) Depth: 1236 mm (48.66 inches)

### Internal Size:

Height: 2140 mm (84.25 inches) Width: 1340 mm (52.76 inches) Depth: 1200 mm (47.24 inches)