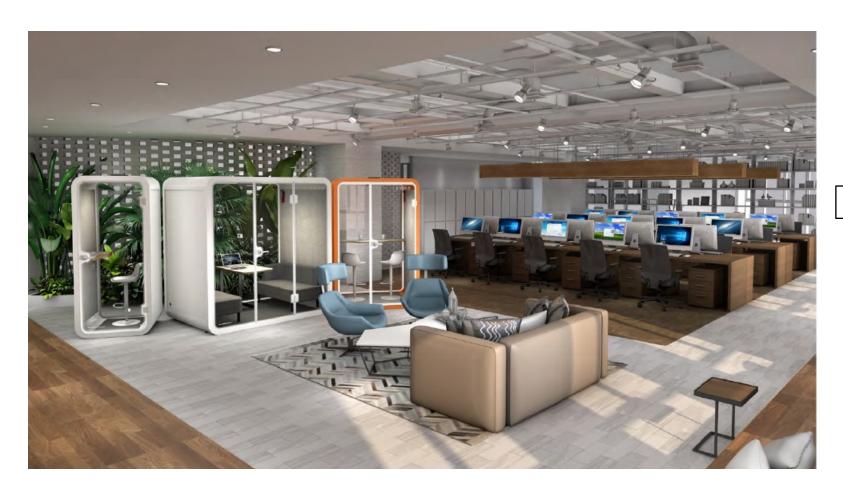

## **OFFICE REVOLUTION**

Modern open-plan offices are a current popular trend, offering costeffectiveness while providing a space that will promote teamwork among employees. Our booth can provide the privacy that is also needed at times from a traditional office or small conference room. Thus, the best of both worlds for the office.