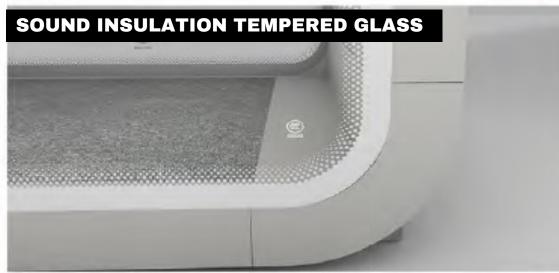

## **PRIVACY BOOTHS FEATURES**

**MAIN MATERIAL** 

Tempered glass (same quality standard as Metro sliding door tempered glass). Aviation Aluminum frame, strong carbon composite wall panels, floor damping carpet. Wood-free, glue-free, screw-free.

1~3pcs silent fan --refresh the air every three minutes.

**LIGHTING SYSTEM** 

4000K LED central lighting system.

**ACOUSTIC DATE** 

Rw+ Ctr 30dB ( $\pm$ 5dB)/ RT0.25 s ( $\pm$ 0.01s)

**FIRE RETARDANT** 

Whole item up to Class B fire-proof.