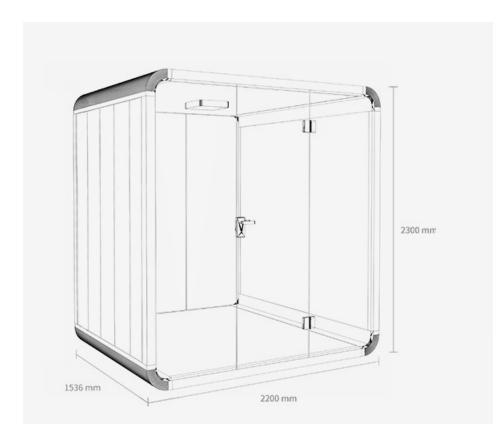

### External Size:

Height: 2300 mm (90.55 inches) Width: 2200 mm (86.61 inches) Depth: 1536 mm (60.47 inches)

### Internal Size:

Height: 2140 mm (84.25 inches) Width: 2040 mm (80.31 inches) Depth: 1500 mm (59.06 inches)