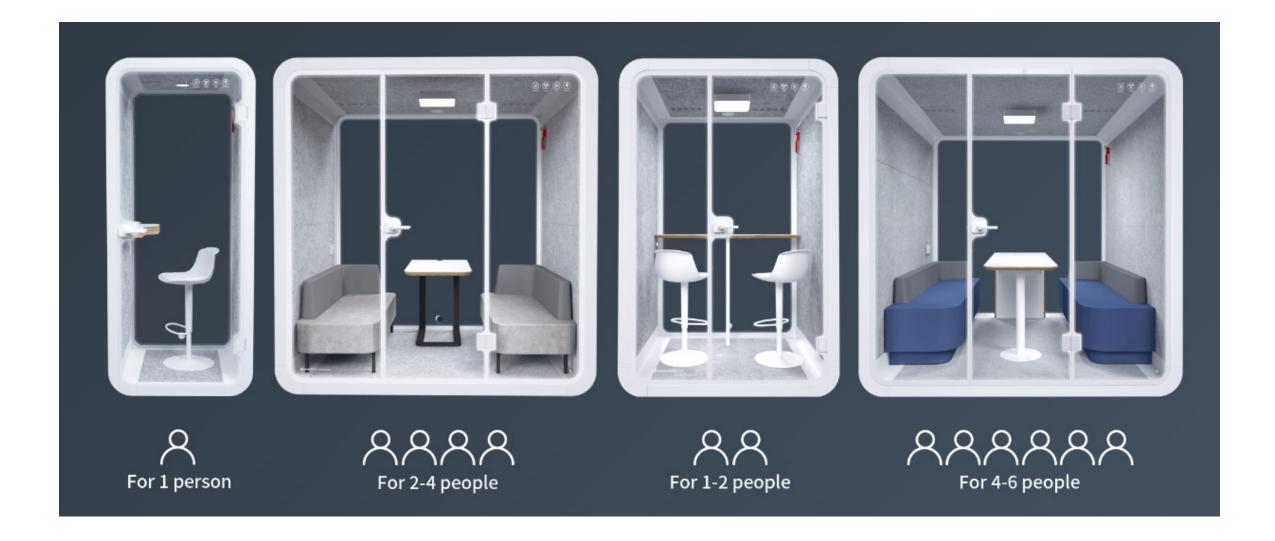

MODEL S (SMALL)

1 PERSON BOOTH

## **INTERIOR FURNITURE OPTIONS**

\*Furniture is included.

F1

MODEL M (MEDIUM)

1-2 PERSON BOOTH

## **INTERIOR FURNITURE OPTIONS**

MODEL L (LARGE)

2-4 PERSON BOOTH

## **INTERIOR FURNITURE OPTIONS**

MODEL XL (EXTRA LARGE)

4-6 PERSON BOOTH