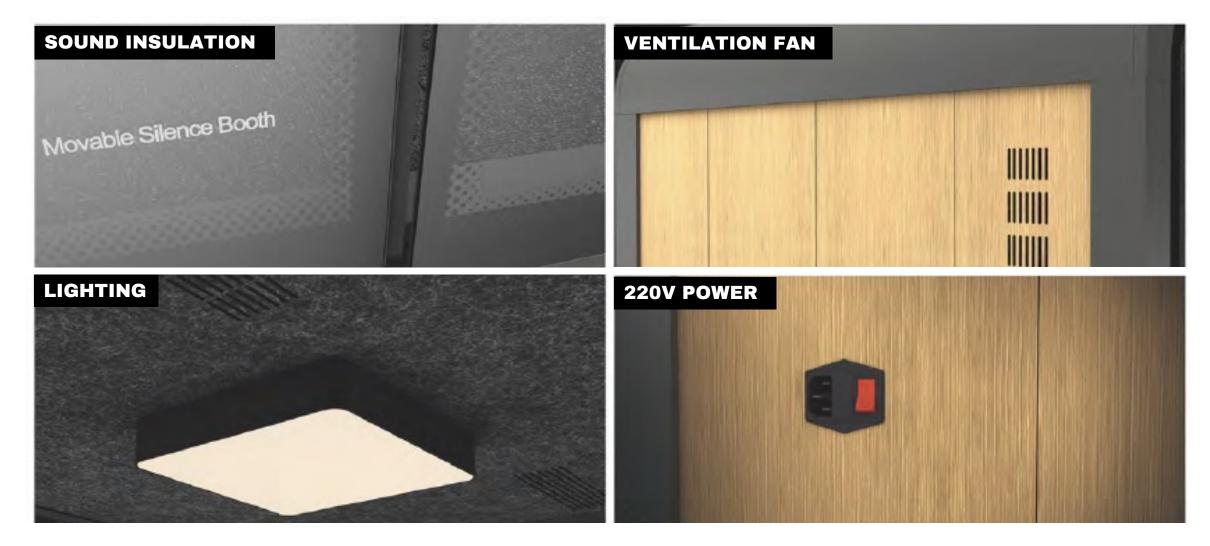

**INTERIOR MATERIAL** 

Using 60% high density PET acoustic panel as sound absorption materials inside the booth, making the sound clearer.

**VOLTAGE** 

110-220V/50Hz and 12V-USB power supply system.

**VENTILATION SYSTEM** 

1~3pcs silent fan --refresh the air every three minutes.

**LIGHTING SYSTEM** 

4000K LED central lighting system.

**ACOUSTIC DATE** 

Rw+ Ctr 30dB ( $\pm$ 5dB)/ RT0.25 s ( $\pm$ 0.01s)

**FIRE RETARDANT** 

Whole item up to Class B fire-proof.

**FURNITURE** 

Interior Furniture is included.

**EASY INSTALLATION** 

It can be assembled & disassembled within two hours; no screws needed to install the booth structure.