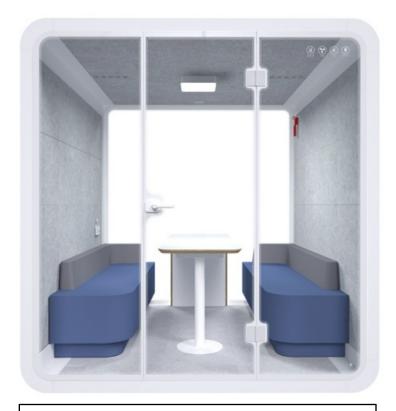

## **INTERIOR FURNITURE OPTIONS**

MODEL L (LARGE)

2-4 PERSON BOOTH

## **INTERIOR FURNITURE OPTIONS**

\*Furniture is included.

F1

MODEL M (MEDIUM)

1-2 PERSON BOOTH