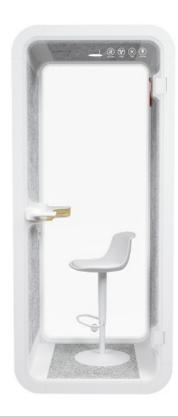

MODEL S (SMALL)

1 PERSON BOOTH

## **INTERIOR FURNITURE OPTIONS**

\*Furniture is included.

F1

MODEL M (MEDIUM)

1-2 PERSON BOOTH