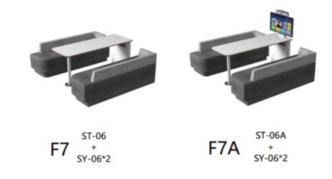

## **INTERIOR FURNITURE OPTIONS**

\*Furniture is included.

F1

MODEL M (MEDIUM)

1-2 PERSON BOOTH