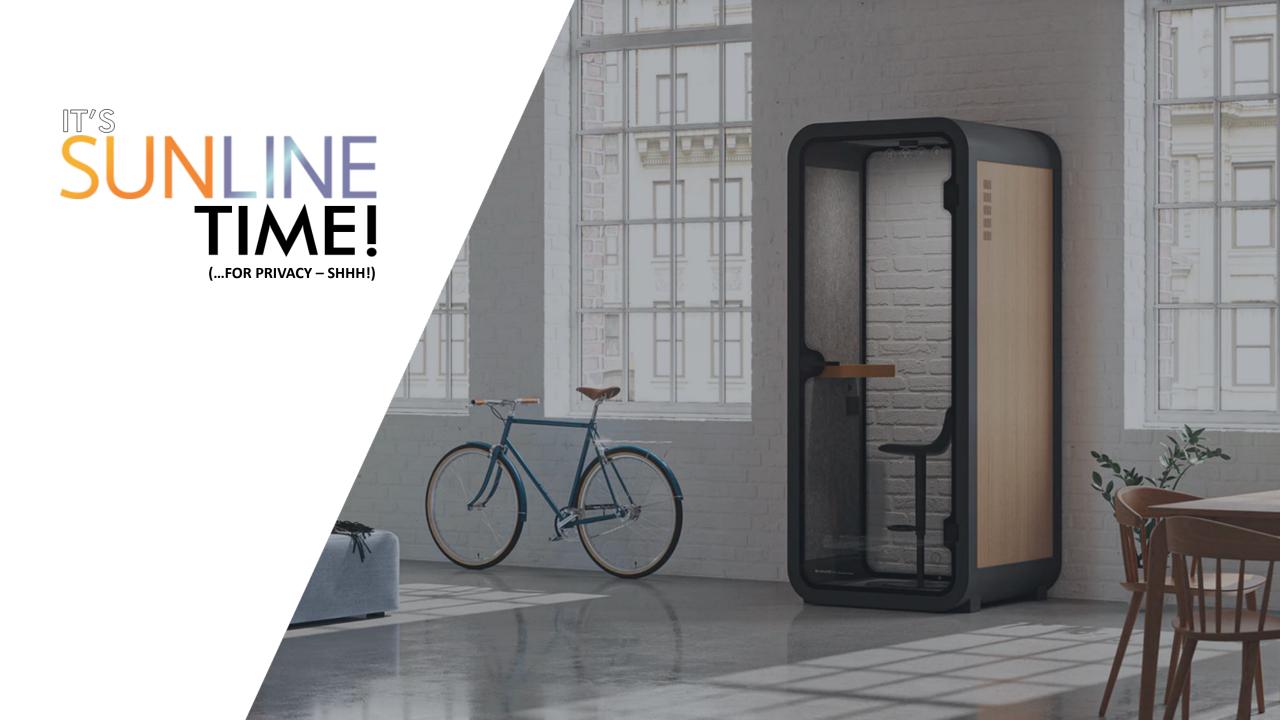

**PRIVACY BOOTHS** 

Privacy Booths provide you with a private and comfortable place to do your creative work. Our booth structure consists of a supporting frame made from aerospace-grade aluminum panels, carbon composite panels, and double-glazed glasses - which are often used in high-speed rail trains. In order to simplify the assembly process, we only use one type of fastener. The air in the booth is fully circulated every three minutes, equipped with 4000K natural color lighting, 12V-USB power supply, and power rated for 110-220V/50Hz.

## **OFFICE REVOLUTION**

Modern open-plan offices are a current popular trend, offering costeffectiveness while providing a space that will promote teamwork among employees. Our booth can provide the privacy that is also needed at times from a traditional office or small conference room. Thus, the best of both worlds for the office.