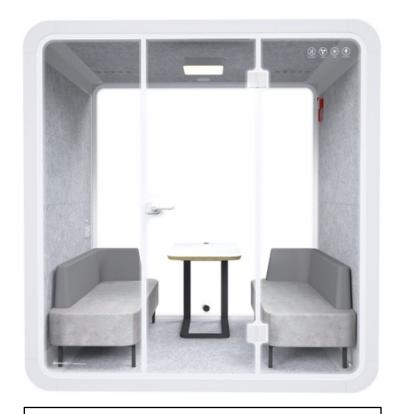

## **INTERIOR FURNITURE OPTIONS**

\*Furniture is included.

F1

MODEL M (MEDIUM)

1-2 PERSON BOOTH

## **INTERIOR FURNITURE OPTIONS**

MODEL L (LARGE)

2-4 PERSON BOOTH

## **INTERIOR FURNITURE OPTIONS**

MODEL XL (EXTRA LARGE)

4-6 PERSON BOOTH

## **INTERIOR FURNITURE OPTIONS**