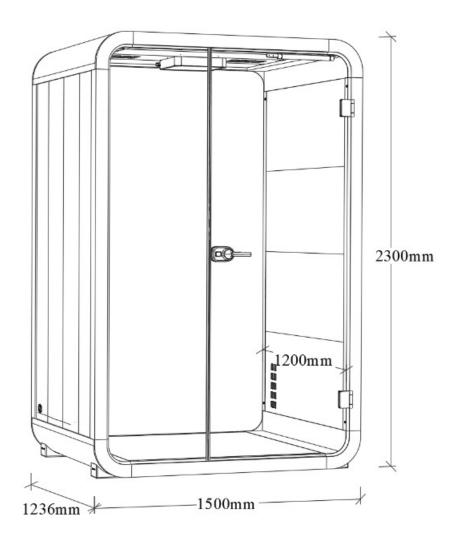

## **INTERIOR FURNITURE OPTIONS**

\*Furniture is included.

F1

MODEL M (MEDIUM)

1-2 PERSON BOOTH

## **INTERIOR FURNITURE OPTIONS**

MODEL L (LARGE)

2-4 PERSON BOOTH