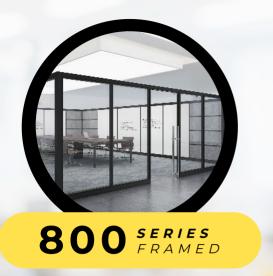

Half-inch (12mm) glass solution that creates sleek spaces with anodized aluminum frames for a slim profile and luminous look

**OVERVIEW** 

Half-inch (12mm) glass solution with a minimalist recessive design that integrates organically with other modular wall systems along with traditional construction

DESIGN

- Anodized aluminum frame builds a safe and secure wall
- The beam profile and frame are edged or bordered with black feature strip to make it very clean, spacious, and uncluttered
- Can be used either floor-to-ceiling or any height below the ceiling to create an entire enclosure or applied as a glass front to spaces
- The system works with a range of glass types, including tempered and laminated glass