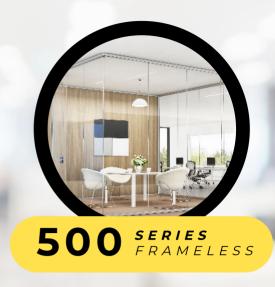

Half-inch (12mm) glass solution that creates sleek spaces with anodized aluminum frames for a slim profile and luminous look

**OVERVIEW** 

Half-inch (12mm) glass solution with a minimalist recessive design that integrates organically with other modular wall systems along with traditional construction

 The panels arrive fully assembled, with a unique corner connection that makes initial assembly or future reconfiguration fast and convenient

- Multiple glass panels can be connected together to create nearly any wall size
- Frameless-glass can be mounted over an existing wall, side-mounted to an existing wall, or mounted floor-toceiling as a standalone wall
- The minimalistic, lightly scaled aluminum frames are unobtrusive and completely customizable
- Full height floor-to-ceiling walls offer frameless tempered and laminated glass with butt glazing to create frameless corners and virtually seamless glass expanses